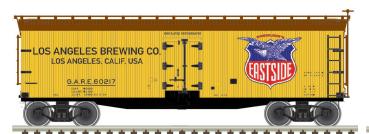

## **ATLAS MASTER® N 40' WOOD REEFER**

NEW PAINT SCHEMES Ordering: https://shop.atlasrr.com/d-597-2020-beer-asmc-n-pre-orders.aspx

Blatz†

East Side

Jax

Lucky Lager

GUARANTEED PRE-ORDER DUE DATE: WEDNESDAY AUGUST 5<sup>™</sup> 2020

#### **ATLAS MASTER® N 40' WOOD REEFER**

Ordering: https://shop.atlasrr.com/d-597-2020-beer-asmc-n-pre-orders.aspx

|                 | ESTIMATED ARRIVAL: 1st Quarter 2021 Arrival |                                              |               |  |
|-----------------|---------------------------------------------|----------------------------------------------|---------------|--|
| ORDER IN PIECES | ITEM                                        | ROAD NAME/ROAD NUMBER                        | MSRP/<br>UNIT |  |
|                 |                                             | NEW PAINT SCHEMES                            |               |  |
|                 | 50 005 617                                  | Blatz 23107 (Yellow / Black) <sup>†</sup>    | \$34.95       |  |
|                 | 50 005 618                                  | Blatz 23116 (Yellow / Black) †               | \$34.95       |  |
|                 | 50 005 619                                  | Eastside 60217 (Yellow/Brown/Red/Blue/White) | \$34.95       |  |
|                 | 50 005 620                                  | Eastside 60219 (Yellow/Brown/Red/Blue/White) | \$34.95       |  |
|                 | 50 005 621                                  | Jax 12916 (Blue/Black/Orange/White)          | \$34.95       |  |
|                 | 50 005 622                                  | Jax 12918 (Blue/Black/Orange/White)          | \$34.95       |  |
|                 | 50 005 623                                  | Lucky Lager 60197 (Yellow/Brown/Red/White)   | \$34.95       |  |
|                 | 50 005 624                                  | Lucky Lager 60202 (Yellow/Brown/Red/White)   | \$34.95       |  |
|                 | 50 005 625                                  | National Bohemian 21124 (White/Black/Red)    | \$34.95       |  |
|                 | 50 005 626                                  | National Bohemian 21936 (White/Black/Red)    | \$34.95       |  |
|                 | 50 005 627                                  | Old Milwaukee 92237 (Red/Brown/White/Yellow) | \$34.95       |  |
|                 | 50 005 628                                  | Old Milwaukee 92239 (Red/Brown/White/Yellow) | \$34.95       |  |
|                 | TOTAL PIE                                   | CES ORDERED                                  |               |  |