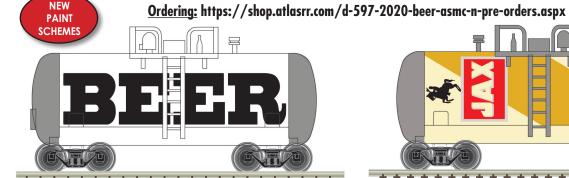

## **ATLAS MASTER® N 40' WOOD REEFER**

NEW PAINT SCHEMES Ordering: https://shop.atlasrr.com/d-597-2020-beer-asmc-n-pre-orders.aspx

Blatz†

East Side

Jax

Lucky Lager

GUARANTEED PRE-ORDER DUE DATE: WEDNESDAY AUGUST 5<sup>™</sup> 2020

#### **ATLAS MASTER® N 40' WOOD REEFER**

Ordering: https://shop.atlasrr.com/d-597-2020-beer-asmc-n-pre-orders.aspx

|                 | ESTIMATED ARRIVAL: 1st Quarter 2021 Arrival |                                              |               |  |
|-----------------|---------------------------------------------|----------------------------------------------|---------------|--|
| ORDER IN PIECES | ITEM                                        | ROAD NAME/ROAD NUMBER                        | MSRP/<br>UNIT |  |
|                 |                                             | NEW PAINT SCHEMES                            |               |  |
|                 | 50 005 617                                  | Blatz 23107 (Yellow / Black) <sup>†</sup>    | \$34.95       |  |
|                 | 50 005 618                                  | Blatz 23116 (Yellow / Black) †               | \$34.95       |  |
|                 | 50 005 619                                  | Eastside 60217 (Yellow/Brown/Red/Blue/White) | \$34.95       |  |
|                 | 50 005 620                                  | Eastside 60219 (Yellow/Brown/Red/Blue/White) | \$34.95       |  |
|                 | 50 005 621                                  | Jax 12916 (Blue/Black/Orange/White)          | \$34.95       |  |
|                 | 50 005 622                                  | Jax 12918 (Blue/Black/Orange/White)          | \$34.95       |  |
|                 | 50 005 623                                  | Lucky Lager 60197 (Yellow/Brown/Red/White)   | \$34.95       |  |
|                 | 50 005 624                                  | Lucky Lager 60202 (Yellow/Brown/Red/White)   | \$34.95       |  |
|                 | 50 005 625                                  | National Bohemian 21124 (White/Black/Red)    | \$34.95       |  |
|                 | 50 005 626                                  | National Bohemian 21936 (White/Black/Red)    | \$34.95       |  |
|                 | 50 005 627                                  | Old Milwaukee 92237 (Red/Brown/White/Yellow) | \$34.95       |  |
|                 | 50 005 628                                  | Old Milwaukee 92239 (Red/Brown/White/Yellow) | \$34.95       |  |
|                 | TOTAL PIE                                   | CES ORDERED                                  |               |  |

† Blatz Reefer is representative of a prototype 40' Wood Reefer.

GUARANTEED PRE-ORDER DUE DATE: WEDNESDAY AUGUST 5<sup>™</sup> 2020