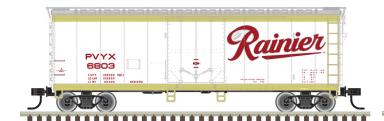

#### **ATLAS TRAINMAN® N 40' PLUG DOOR BOX CAR**

NEW PAINT SCHEMES Ordering: https://shop.atlasrr.com/d-597-2020-beer-asmc-n-pre-orders.aspx

Pabst Blue Ribbon

Schlitz Schaefer

Rainier Old Style

National Bohemian

GUARANTEED PRE-ORDER DUE DATE: WEDNESDAY AUGUST 5™ 2020

Ordering: https://shop.atlasrr.com/d-597-2020-beer-asmc-n-pre-orders.aspx

|                 |            | ESTIMATED ARRIVAL: 1st Quarter 2021 Arrival   |               |
|-----------------|------------|-----------------------------------------------|---------------|
| ORDER IN PIECES | ITEM       | ROAD NAME/ROAD NUMBER                         | MSRP/<br>UNIT |
|                 |            | NEW PAINT SCHEMES                             |               |
|                 | 50 005 646 | Pabst Blue Ribbon 1027 (White/Blue/Red)       | \$25.95       |
|                 | 50 005 647 | Pabst Blue Ribbon 1051 (White/Blue/Red)       | \$25.95       |
|                 | 50 005 648 | Pabst Blue Ribbon 1079 (White/Blue/Red)       | \$25.95       |
|                 | 50 005 649 | Schlitz 18156 (Tan/Maroon/Gold/White)         | \$25.95       |
|                 | 50 005 650 | Schlitz 18174 (Tan/Maroon/Gold/White)         | \$25.95       |
|                 | 50 005 651 | Schlitz 18183 (Tan/Maroon/Gold/White)         | \$25.95       |
|                 | 50 005 652 | Schaefer 53107 (Red/White/Gold)               | \$25.95       |
|                 | 50 005 653 | Schaefer 53123 (Red/White/Gold)               | \$25.95       |
|                 | 50 005 654 | Schaefer 53148 (Red/White/Gold)               | \$25.95       |
|                 | 50 005 655 | Rainier 6803 (White/Red/Gold)                 | \$25.95       |
|                 | 50 005 656 | Rainier 6819 (White/Red/Gold)                 | \$25.95       |
|                 | 50 005 657 | Rainier 6824 (White/Red/Gold)                 | \$25.95       |
|                 | 50 005 658 | Old Style 815 (Blue/White/Red/Gold)           | \$25.95       |
|                 | 50 005 659 | Old Style 872 (Blue/White/Red/Gold)           | \$25.95       |
|                 | 50 005 660 | Old Style 899 (Blue/White/Red/Gold)           | \$25.95       |
|                 | 50 005 661 | National Bohemian 1885 (White/Red/Black/Gold) | \$25.95       |
|                 | 50 005 662 | National Bohemian 1890 (White/Red/Black/Gold) | \$25.95       |
|                 | 50 005 663 | National Bohemian 1893 (White/Red/Black/Gold) | \$25.95       |
|                 | TOTAL PIEC | CES ORDERED                                   |               |