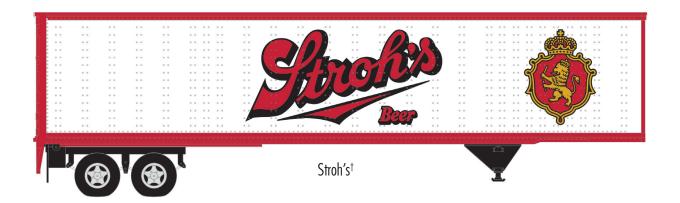

#### **ATLAS TRAINMAN® N BEER CAN TANK CAR**

Beer - Generic

Lone Star

Olympia

Pabst Blue Ribbon

Stroh's

Atlas Model Railroad Co., Inc. ● 378 Florence Ave., Hillside, NJ 07205 ● USA ● ph: 908-687-0880 ● fax: 908-687-8857/908-851-2550 ● shop.atlasrr.com

#### **ATLAS TRAINMAN® N BEER CAN TANK CAR**

Ordering: https://shop.atlasrr.com/d-597-2020-beer-asmc-n-pre-orders.aspx

|                 |            | ESTIMATED ARRIVAL: 1st Quarter 2021 Arrival |               |
|-----------------|------------|---------------------------------------------|---------------|
| ORDER IN PIECES | ITEM       | ROAD NAME/ROAD NUMBER                       | MSRP/<br>UNIT |
|                 |            | NEW PAINT SCHEMES                           |               |
|                 | 50 005 629 | BEER (Generic) 1934 (White / Black)         | \$26.95       |
|                 | 50 005 630 | BEER (Generic) 2003 (White / Black)         | \$26.95       |
|                 | 50 005 631 | Jax 1890 (Red/Yellow)                       | \$26.95       |
|                 | 50 005 632 | Jax 1913 (Red/Yellow)                       | \$26.95       |
|                 | 50 005 633 | Lone Star 1874 (Red/White/Gold)             | \$26.95       |
|                 | 50 005 634 | Lone Star 1976 (Red/White/Gold)             | \$26.95       |
|                 | 50 005 635 | Olympia "Little Oly" 1896 (White/Gold)      | \$26.95       |
|                 | 50 005 636 | Olympia "Little Oly" 1983 (White/Gold)      | \$26.95       |
|                 | 50 005 637 | Pabst Blue Ribbon 1844 (White/Red/Blue)     | \$26.95       |
|                 | 50 005 638 | Pabst Blue Ribbon 2014 (White/Red/Blue)     | \$26.95       |
|                 | 50 005 639 | Primo 1901 (Yellow/Blue/Red)                | \$26.95       |
|                 | 50 005 640 | Primo 1963 (Yellow/Blue/Red)                | \$26.95       |
|                 | 50 005 641 | Schlitz 1849 (Red/White/Gold)               | \$26.95       |
|                 | 50 005 642 | Schlitz 1932 (Red/White/Gold)               | \$26.95       |
|                 | 50 005 643 | Stroh's 1850 (Blue/Red/Gold)                | \$26.95       |
|                 | 50 005 644 | Stroh's 2000 (Blue/Red/Gold)                | \$26.95       |
|                 | TOTAL PIEC | CES ORDERED                                 |               |