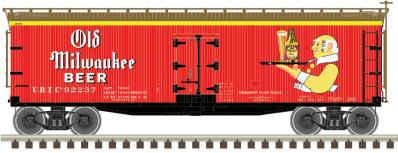

#### **ATLAS MASTER® HO 40' WOOD REEFER**

NEW PAINT SCHEMES Ordering: https://shop.atlasrr.com/d-596-2020-beer-asmc-ho-preorders.aspx

Blatz†

East Side

Jax

Lucky Lager

**GUARANTEED PRE-ORDER DUE DATE: WEDNESDAY AUGUST 5™ 2020** 

#### **ATLAS MASTER® HO 40' WOOD REEFER**

Ordering: https://shop.atlasrr.com/d-596-2020-beer-asmc-ho-preorders.aspx

|                 | ESTIMATED ARRIVAL: 1st Quarter 2021 Arrival |                                              |               |  |
|-----------------|---------------------------------------------|----------------------------------------------|---------------|--|
| ORDER IN PIECES | ITEM                                        | ROAD NAME/ROAD NUMBER                        | MSRP/<br>UNIT |  |
|                 |                                             | NEW PAINT SCHEMES                            | ·             |  |
|                 | 20 006 318                                  | Blatz 23107 (Yellow / Black) †               | \$42.95       |  |
|                 | 20 006 319                                  | Blatz 23116 (Yellow / Black) †               | \$42.95       |  |
|                 | 20 006 320                                  | Eastside 60217 (Yellow/Brown/Red/Blue/White) | \$42.95       |  |
|                 | 20 006 321                                  | Eastside 60219 (Yellow/Brown/Red/Blue/White) | \$42.95       |  |
|                 | 20 006 322                                  | Jax 12916 (Blue/Black/Orange/White)          | \$42.95       |  |
|                 | 20 006 323                                  | Jax 12918 (Blue/Black/Orange/White)          | \$42.95       |  |
|                 | 20 006 324                                  | Lucky Lager 60197 (Yellow/Brown/Red/White)   | \$42.95       |  |
|                 | 20 006 325                                  | Lucky Lager 60202 (Yellow/Brown/Red/White)   | \$42.95       |  |
|                 | 20 006 326                                  | National Bohemian 21124 (White/Black/Red)    | \$42.95       |  |
|                 | 20 006 327                                  | National Bohemian 21936 (White/Black/Red)    | \$42.95       |  |
|                 | 20 006 328                                  | Old Milwaukee 92237 (Red/Brown/White/Yellow) | \$42.95       |  |
|                 | 20 006 329                                  | Old Milwaukee 92239 (Red/Brown/White/Yellow) | \$42.95       |  |
|                 | TOTAL PIE                                   | CES ORDERED                                  |               |  |

#### MASTER MODEL FEATURES:

- Separate door bars, grab irons, ladders and cut bars
- Two different styles of roof hatch (where appropriate)
- Fully detailed underbody

Old Milwaukee