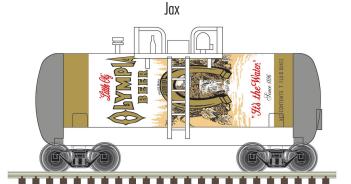

#### **ATLAS TRAINMAN® N BEER CAN TANK CAR**

Beer - Generic

Lone Star

Olympia

Pabst Blue Ribbon

Stroh's

Atlas Model Railroad Co., Inc. ● 378 Florence Ave., Hillside, NJ 07205 ● USA ● ph: 908-687-0880 ● fax: 908-687-8857/908-851-2550 ● shop.atlasrr.com

#### **ATLAS TRAINMAN® N BEER CAN TANK CAR**

Ordering: https://shop.atlasrr.com/d-597-2020-beer-asmc-n-pre-orders.aspx

|                 |            | ESTIMATED ARRIVAL: 1st Quarter 2021 Arrival |               |
|-----------------|------------|---------------------------------------------|---------------|
| ORDER IN PIECES | ITEM       | ROAD NAME/ROAD NUMBER                       | MSRP/<br>UNIT |
|                 |            | NEW PAINT SCHEMES                           |               |
|                 | 50 005 629 | BEER (Generic) 1934 (White / Black)         | \$26.95       |
|                 | 50 005 630 | BEER (Generic) 2003 (White / Black)         | \$26.95       |
|                 | 50 005 631 | Jax 1890 (Red/Yellow)                       | \$26.95       |
|                 | 50 005 632 | Jax 1913 (Red/Yellow)                       | \$26.95       |
|                 | 50 005 633 | Lone Star 1874 (Red/White/Gold)             | \$26.95       |
|                 | 50 005 634 | Lone Star 1976 (Red/White/Gold)             | \$26.95       |
|                 | 50 005 635 | Olympia "Little Oly" 1896 (White/Gold)      | \$26.95       |
|                 | 50 005 636 | Olympia "Little Oly" 1983 (White/Gold)      | \$26.95       |
|                 | 50 005 637 | Pabst Blue Ribbon 1844 (White/Red/Blue)     | \$26.95       |
|                 | 50 005 638 | Pabst Blue Ribbon 2014 (White/Red/Blue)     | \$26.95       |
|                 | 50 005 639 | Primo 1901 (Yellow/Blue/Red)                | \$26.95       |
|                 | 50 005 640 | Primo 1963 (Yellow/Blue/Red)                | \$26.95       |
|                 | 50 005 641 | Schlitz 1849 (Red/White/Gold)               | \$26.95       |
|                 | 50 005 642 | Schlitz 1932 (Red/White/Gold)               | \$26.95       |
|                 | 50 005 643 | Stroh's 1850 (Blue/Red/Gold)                | \$26.95       |
|                 | 50 005 644 | Stroh's 2000 (Blue/Red/Gold)                | \$26.95       |
|                 | TOTAL PIEC | CES ORDERED                                 |               |