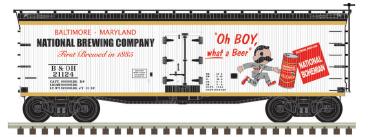

## **ATLAS MASTER® N 40' WOOD REEFER**

NEW PAINT SCHEMES Ordering: https://shop.atlasrr.com/d-597-2020-beer-asmc-n-pre-orders.aspx

Blatz†

East Side

Jax

Lucky Lager

GUARANTEED PRE-ORDER DUE DATE: WEDNESDAY AUGUST 5<sup>™</sup> 2020

#### **ATLAS MASTER® N 40' WOOD REEFER**

Ordering: https://shop.atlasrr.com/d-597-2020-beer-asmc-n-pre-orders.aspx

|                 | ESTIMATED ARRIVAL: 1st Quarter 2021 Arrival |                                              |               |  |
|-----------------|---------------------------------------------|----------------------------------------------|---------------|--|
| ORDER IN PIECES | ITEM                                        | ROAD NAME/ROAD NUMBER                        | MSRP/<br>UNIT |  |
|                 |                                             | NEW PAINT SCHEMES                            |               |  |
|                 | 50 005 617                                  | Blatz 23107 (Yellow / Black) <sup>†</sup>    | \$34.95       |  |
|                 | 50 005 618                                  | Blatz 23116 (Yellow / Black) †               | \$34.95       |  |
|                 | 50 005 619                                  | Eastside 60217 (Yellow/Brown/Red/Blue/White) | \$34.95       |  |
|                 | 50 005 620                                  | Eastside 60219 (Yellow/Brown/Red/Blue/White) | \$34.95       |  |
|                 | 50 005 621                                  | Jax 12916 (Blue/Black/Orange/White)          | \$34.95       |  |
|                 | 50 005 622                                  | Jax 12918 (Blue/Black/Orange/White)          | \$34.95       |  |
|                 | 50 005 623                                  | Lucky Lager 60197 (Yellow/Brown/Red/White)   | \$34.95       |  |
|                 | 50 005 624                                  | Lucky Lager 60202 (Yellow/Brown/Red/White)   | \$34.95       |  |
|                 | 50 005 625                                  | National Bohemian 21124 (White/Black/Red)    | \$34.95       |  |
|                 | 50 005 626                                  | National Bohemian 21936 (White/Black/Red)    | \$34.95       |  |
|                 | 50 005 627                                  | Old Milwaukee 92237 (Red/Brown/White/Yellow) | \$34.95       |  |
|                 | 50 005 628                                  | Old Milwaukee 92239 (Red/Brown/White/Yellow) | \$34.95       |  |
|                 | TOTAL PIE                                   | CES ORDERED                                  |               |  |

National Bohemian

Old Milwaukee