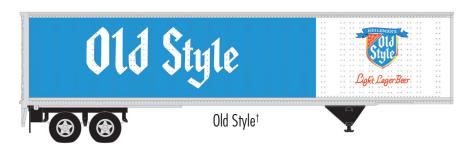

#### **ATLAS MASTER® N 45' PINES TRAILER**

NEW PAINT SCHEMES Ordering: https://shop.atlasrr.com/d-597-2020-beer-asmc-n-pre-orders.aspx

**GUARANTEED PRE-ORDER DUE DATE: WEDNESDAY AUGUST 5™ 2020** 

#### **ATLAS MASTER® N 45' PINES TRAILER**

Ordering: https://shop.atlasrr.com/d-597-2020-beer-asmc-n-pre-orders.aspx

|                 | ESTIMATED ARRIVAL: 1st Quarter 2021 Arrival |                                      |               |  |  |
|-----------------|---------------------------------------------|--------------------------------------|---------------|--|--|
| ORDER IN PIECES | ITEM                                        | ROAD NAME/ROAD NUMBER                | MSRP/<br>UNIT |  |  |
|                 |                                             | NEW PAINT SCHEMES                    |               |  |  |
|                 | 50 005 611                                  | Lucky Lager (White/Red) †            | \$24.95       |  |  |
|                 | 50 005 612                                  | Old Milwaukee (White/Red/Gold)       | \$24.95       |  |  |
|                 | 50 005 613                                  | Old Style (Blue/White/Red) †         | \$24.95       |  |  |
|                 | 50 005 614                                  | Pabst Blue Ribbon (Red/White/Blue) † | \$24.95       |  |  |
|                 | 50 005 615                                  | Schlitz (White/Maroon) †             | \$24.95       |  |  |
|                 | 50 005 616                                  | Stroh's (Red/White/Gold) †           | \$24.95       |  |  |
|                 | TOTAL PIECES ORDERED                        |                                      |               |  |  |

†Pabst Blue RIbbon, Lucky Lager & Schlitz are representative of prototype Pines Trailers. The Old Style paint scheme is similar to a prototype with minor changes. Stroh's is correct for trailers of a similar prototype.