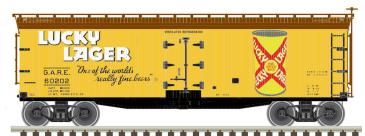

## **ATLAS MASTER® N 40' WOOD REEFER**

NEW PAINT SCHEMES Ordering: https://shop.atlasrr.com/d-597-2020-beer-asmc-n-pre-orders.aspx

Blatz†

East Side

Jax

Lucky Lager

GUARANTEED PRE-ORDER DUE DATE: WEDNESDAY AUGUST 5<sup>™</sup> 2020

#### **ATLAS MASTER® N 40' WOOD REEFER**

Ordering: https://shop.atlasrr.com/d-597-2020-beer-asmc-n-pre-orders.aspx

|                 | ESTIMATED ARRIVAL: 1st Quarter 2021 Arrival |                                              |               |  |
|-----------------|---------------------------------------------|----------------------------------------------|---------------|--|
| ORDER IN PIECES | ITEM                                        | ROAD NAME/ROAD NUMBER                        | MSRP/<br>UNIT |  |
|                 |                                             | NEW PAINT SCHEMES                            |               |  |
|                 | 50 005 617                                  | Blatz 23107 (Yellow / Black) <sup>†</sup>    | \$34.95       |  |
|                 | 50 005 618                                  | Blatz 23116 (Yellow / Black) †               | \$34.95       |  |
|                 | 50 005 619                                  | Eastside 60217 (Yellow/Brown/Red/Blue/White) | \$34.95       |  |
|                 | 50 005 620                                  | Eastside 60219 (Yellow/Brown/Red/Blue/White) | \$34.95       |  |
|                 | 50 005 621                                  | Jax 12916 (Blue/Black/Orange/White)          | \$34.95       |  |
|                 | 50 005 622                                  | Jax 12918 (Blue/Black/Orange/White)          | \$34.95       |  |
|                 | 50 005 623                                  | Lucky Lager 60197 (Yellow/Brown/Red/White)   | \$34.95       |  |
|                 | 50 005 624                                  | Lucky Lager 60202 (Yellow/Brown/Red/White)   | \$34.95       |  |
|                 | 50 005 625                                  | National Bohemian 21124 (White/Black/Red)    | \$34.95       |  |
|                 | 50 005 626                                  | National Bohemian 21936 (White/Black/Red)    | \$34.95       |  |
|                 | 50 005 627                                  | Old Milwaukee 92237 (Red/Brown/White/Yellow) | \$34.95       |  |
|                 | 50 005 628                                  | Old Milwaukee 92239 (Red/Brown/White/Yellow) | \$34.95       |  |
|                 | TOTAL PIE                                   | CES ORDERED                                  |               |  |