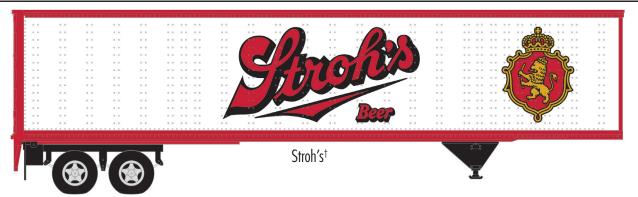

#### **ATLAS MASTER® N 45' PINES TRAILER**

Ordering: https://shop.atlasrr.com/d-597-2020-beer-asmc-n-pre-orders.aspx

|                 | ESTIMATED ARRIVAL: 1st Quarter 2021 Arrival |                                      |               |  |  |
|-----------------|---------------------------------------------|--------------------------------------|---------------|--|--|
| ORDER IN PIECES | ITEM                                        | ROAD NAME/ROAD NUMBER                | MSRP/<br>UNIT |  |  |
|                 |                                             | NEW PAINT SCHEMES                    |               |  |  |
|                 | 50 005 611                                  | Lucky Lager (White/Red) †            | \$24.95       |  |  |
|                 | 50 005 612                                  | Old Milwaukee (White/Red/Gold)       | \$24.95       |  |  |
|                 | 50 005 613                                  | Old Style (Blue/White/Red) †         | \$24.95       |  |  |
|                 | 50 005 614                                  | Pabst Blue Ribbon (Red/White/Blue) † | \$24.95       |  |  |
|                 | 50 005 615                                  | Schlitz (White/Maroon) †             | \$24.95       |  |  |
|                 | 50 005 616                                  | Stroh's (Red/White/Gold) †           | \$24.95       |  |  |
|                 | TOTAL PIECES ORDERED                        |                                      |               |  |  |

†Pabst Blue RIbbon, Lucky Lager & Schlitz are representative of prototype Pines Trailers. The Old Style paint scheme is similar to a prototype with minor changes. Stroh's is correct for trailers of a similar prototype.