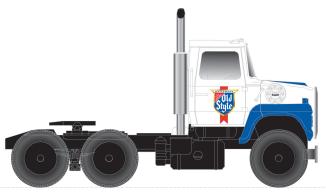

#### ATLAS MASTER® FORD® HO LNT 9000 TRACTOR CAB

Pabst Blue Ribbon

Schlitz

Stroh's

Atlas Model Railroad Co., Inc. ● 378 Florence Ave., Hillside, NJ 07205 ● USA ● ph: 908-687-0880 ● fax: 908-687-8857 / 908-851-2550 ● shop.atlasrr.com

#### ATLAS MASTER® FORD® HO LNT 9000 TRACTOR CAB

Ordering: https://shop.atlasrr.com/d-596-2020-beer-asmc-ho-preorders.aspx

|                 | ESTIMATED ARRIVAL: 1st Quarter 2021 Arrival |                                    |               |  |  |
|-----------------|---------------------------------------------|------------------------------------|---------------|--|--|
| ORDER IN PIECES | ITEM                                        | ROAD NAME/ROAD NUMBER              | MSRP/<br>UNIT |  |  |
|                 |                                             | NEW PAINT SCHEMES                  |               |  |  |
|                 | 30 000 143                                  | Lucky Lager (White/Gold/Red)       | \$23.95       |  |  |
|                 | 30 000 144                                  | Old Milwaukee (Red/White)          | \$23.95       |  |  |
|                 | 30 000 145                                  | Old Style (White/Blue/Gold)        | \$23.95       |  |  |
|                 | 30 000 146                                  | Pabst Blue Ribbon (Red/White/Blue) | \$23.95       |  |  |
|                 | 30 000 147                                  | Schlitz (Tan/Maroon)               | \$23.95       |  |  |
|                 | 30 000 148                                  | Stroh's (Red/Gold)                 | \$23.95       |  |  |
|                 | TOTAL PIECES ORDERED                        |                                    |               |  |  |

#### MODEL INFORMATION:

If you want to haul trailers full of beer, you need some powerful cabs to do it. Based on Ford®'s 1984 LNT 9000 Tractor Cab, Atlas' HO scale model is ready-to-run and features a seat and square fuel tanks with built-in steps. All paint schemes are based off of actual beer brand trailers.