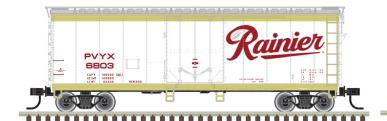

#### **ATLAS TRAINMAN® N 40' PLUG DOOR BOX CAR**

NEW PAINT SCHEMES Ordering: https://shop.atlasrr.com/d-597-2020-beer-asmc-n-pre-orders.aspx

Pabst Blue Ribbon

Schlitz Schaefer

Rainier Old Style

National Bohemian

GUARANTEED PRE-ORDER DUE DATE: WEDNESDAY AUGUST 5™ 2020

Ordering: https://shop.atlasrr.com/d-597-2020-beer-asmc-n-pre-orders.aspx

|                 |            | ESTIMATED ARRIVAL: 1st Quarter 2021 Arrival   |               |
|-----------------|------------|-----------------------------------------------|---------------|
| ORDER IN PIECES | ITEM       | ROAD NAME/ROAD NUMBER                         | MSRP/<br>UNIT |
|                 |            | NEW PAINT SCHEMES                             |               |
|                 | 50 005 646 | Pabst Blue Ribbon 1027 (White/Blue/Red)       | \$25.95       |
|                 | 50 005 647 | Pabst Blue Ribbon 1051 (White/Blue/Red)       | \$25.95       |
|                 | 50 005 648 | Pabst Blue Ribbon 1079 (White/Blue/Red)       | \$25.95       |
|                 | 50 005 649 | Schlitz 18156 (Tan/Maroon/Gold/White)         | \$25.95       |
|                 | 50 005 650 | Schlitz 18174 (Tan/Maroon/Gold/White)         | \$25.95       |
|                 | 50 005 651 | Schlitz 18183 (Tan/Maroon/Gold/White)         | \$25.95       |
|                 | 50 005 652 | Schaefer 53107 (Red/White/Gold)               | \$25.95       |
|                 | 50 005 653 | Schaefer 53123 (Red/White/Gold)               | \$25.95       |
|                 | 50 005 654 | Schaefer 53148 (Red/White/Gold)               | \$25.95       |
|                 | 50 005 655 | Rainier 6803 (White/Red/Gold)                 | \$25.95       |
|                 | 50 005 656 | Rainier 6819 (White/Red/Gold)                 | \$25.95       |
|                 | 50 005 657 | Rainier 6824 (White/Red/Gold)                 | \$25.95       |
|                 | 50 005 658 | Old Style 815 (Blue/White/Red/Gold)           | \$25.95       |
|                 | 50 005 659 | Old Style 872 (Blue/White/Red/Gold)           | \$25.95       |
|                 | 50 005 660 | Old Style 899 (Blue/White/Red/Gold)           | \$25.95       |
|                 | 50 005 661 | National Bohemian 1885 (White/Red/Black/Gold) | \$25.95       |
|                 | 50 005 662 | National Bohemian 1890 (White/Red/Black/Gold) | \$25.95       |
|                 | 50 005 663 | National Bohemian 1893 (White/Red/Black/Gold) | \$25.95       |
|                 | TOTAL PIEC | CES ORDERED                                   |               |