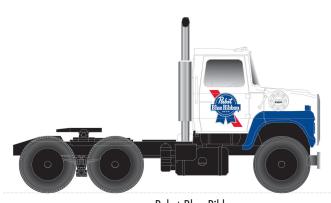

#### ATLAS MASTER® FORD® N LNT 9000 TRACTOR CAB

Schlitz Stroh's

GUARANTEED PRE-ORDER DUE DATE: WEDNESDAY AUGUST 5<sup>™</sup> 2020

#### ATLAS MASTER® FORD® N LNT 9000 TRACTOR CAB

Ordering: https://shop.atlasrr.com/d-597-2020-beer-asmc-n-pre-orders.aspx

|                 | ESTIMATED ARRIVAL: 1st Quarter 2021 Arrival |                                    |               |  |
|-----------------|---------------------------------------------|------------------------------------|---------------|--|
| ORDER IN PIECES | ITEM                                        | ROAD NAME/ROAD NUMBER              | MSRP/<br>UNIT |  |
|                 |                                             | NEW PAINT SCHEMES                  | ·             |  |
|                 | 60 000 142                                  | Lucky Lager (White/Gold/Red)       | \$22.95       |  |
|                 | 60 000 143                                  | Old Milwaukee (Red/White)          | \$22.95       |  |
|                 | 60 000 144                                  | Old Style (White/Blue/Gold)        | \$22.95       |  |
|                 | 60 000 145                                  | Pabst Blue Ribbon (Red/White/Blue) | \$22.95       |  |
|                 | 60 000 146                                  | Schlitz (Tan/Maroon)               | \$22.95       |  |
|                 | 60 000 147                                  | Stroh's (Red/Gold)                 | \$22.95       |  |
|                 | TOTAL PIE                                   | CES ORDERED                        |               |  |

#### MODEL INFORMATION:

If you want to haul trailers full of beer, you need some powerful cabs to do it. Based on Ford®'s 1984 LNT 9000 Tractor Cab, Atlas' N scale model is ready-to-run and features a seat and square fuel tanks with built-in steps. All paint schemes are based off of actual beer brand trailers.