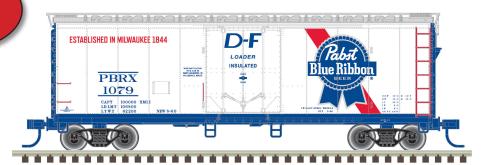

#### **ATLAS TRAINMAN® N 40' PLUG DOOR BOX CAR**

NEW PAINT SCHEMES Ordering: https://shop.atlasrr.com/d-597-2020-beer-asmc-n-pre-orders.aspx

Pabst Blue Ribbon

Schlitz Schaefer

Rainier Old Style

National Bohemian

GUARANTEED PRE-ORDER DUE DATE: WEDNESDAY AUGUST 5™ 2020

Ordering: https://shop.atlasrr.com/d-597-2020-beer-asmc-n-pre-orders.aspx

|                 |            | ESTIMATED ARRIVAL: 1st Quarter 2021 Arrival   |               |
|-----------------|------------|-----------------------------------------------|---------------|
| ORDER IN PIECES | ITEM       | ROAD NAME/ROAD NUMBER                         | MSRP/<br>UNIT |
|                 |            | NEW PAINT SCHEMES                             |               |
|                 | 50 005 646 | Pabst Blue Ribbon 1027 (White/Blue/Red)       | \$25.95       |
|                 | 50 005 647 | Pabst Blue Ribbon 1051 (White/Blue/Red)       | \$25.95       |
|                 | 50 005 648 | Pabst Blue Ribbon 1079 (White/Blue/Red)       | \$25.95       |
|                 | 50 005 649 | Schlitz 18156 (Tan/Maroon/Gold/White)         | \$25.95       |
|                 | 50 005 650 | Schlitz 18174 (Tan/Maroon/Gold/White)         | \$25.95       |
|                 | 50 005 651 | Schlitz 18183 (Tan/Maroon/Gold/White)         | \$25.95       |
|                 | 50 005 652 | Schaefer 53107 (Red/White/Gold)               | \$25.95       |
|                 | 50 005 653 | Schaefer 53123 (Red/White/Gold)               | \$25.95       |
|                 | 50 005 654 | Schaefer 53148 (Red/White/Gold)               | \$25.95       |
|                 | 50 005 655 | Rainier 6803 (White/Red/Gold)                 | \$25.95       |
|                 | 50 005 656 | Rainier 6819 (White/Red/Gold)                 | \$25.95       |
|                 | 50 005 657 | Rainier 6824 (White/Red/Gold)                 | \$25.95       |
|                 | 50 005 658 | Old Style 815 (Blue/White/Red/Gold)           | \$25.95       |
|                 | 50 005 659 | Old Style 872 (Blue/White/Red/Gold)           | \$25.95       |
|                 | 50 005 660 | Old Style 899 (Blue/White/Red/Gold)           | \$25.95       |
|                 | 50 005 661 | National Bohemian 1885 (White/Red/Black/Gold) | \$25.95       |
|                 | 50 005 662 | National Bohemian 1890 (White/Red/Black/Gold) | \$25.95       |
|                 | 50 005 663 | National Bohemian 1893 (White/Red/Black/Gold) | \$25.95       |
|                 | TOTAL PIEC | CES ORDERED                                   |               |