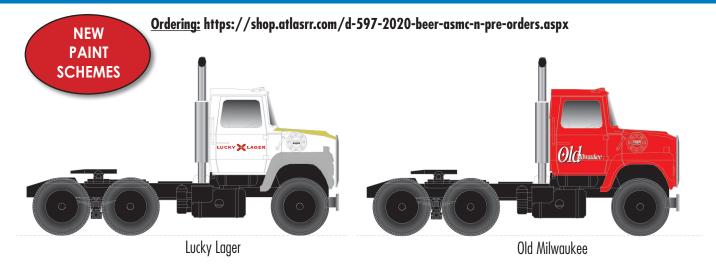

#### ATLAS MASTER® FORD® N LNT 9000 TRACTOR CAB

Schlitz Stroh's

GUARANTEED PRE-ORDER DUE DATE: WEDNESDAY AUGUST 5<sup>™</sup> 2020

#### ATLAS MASTER® FORD® N LNT 9000 TRACTOR CAB

Ordering: https://shop.atlasrr.com/d-597-2020-beer-asmc-n-pre-orders.aspx

|                 | ESTIMATED ARRIVAL: 1st Quarter 2021 Arrival |                                    |               |  |
|-----------------|---------------------------------------------|------------------------------------|---------------|--|
| ORDER IN PIECES | ITEM                                        | ROAD NAME/ROAD NUMBER              | MSRP/<br>UNIT |  |
|                 |                                             | NEW PAINT SCHEMES                  | ·             |  |
|                 | 60 000 142                                  | Lucky Lager (White/Gold/Red)       | \$22.95       |  |
|                 | 60 000 143                                  | Old Milwaukee (Red/White)          | \$22.95       |  |
|                 | 60 000 144                                  | Old Style (White/Blue/Gold)        | \$22.95       |  |
|                 | 60 000 145                                  | Pabst Blue Ribbon (Red/White/Blue) | \$22.95       |  |
|                 | 60 000 146                                  | Schlitz (Tan/Maroon)               | \$22.95       |  |
|                 | 60 000 147                                  | Stroh's (Red/Gold)                 | \$22.95       |  |
|                 | TOTAL PIE                                   | CES ORDERED                        |               |  |

#### MODEL INFORMATION:

If you want to haul trailers full of beer, you need some powerful cabs to do it. Based on Ford®'s 1984 LNT 9000 Tractor Cab, Atlas' N scale model is ready-to-run and features a seat and square fuel tanks with built-in steps. All paint schemes are based off of actual beer brand trailers.