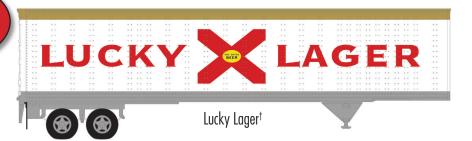

#### **ATLAS MASTER® N 45' PINES TRAILER**

NEW PAINT SCHEMES Ordering: https://shop.atlasrr.com/d-597-2020-beer-asmc-n-pre-orders.aspx

**GUARANTEED PRE-ORDER DUE DATE: WEDNESDAY AUGUST 5™ 2020** 

#### **ATLAS MASTER® N 45' PINES TRAILER**

Ordering: https://shop.atlasrr.com/d-597-2020-beer-asmc-n-pre-orders.aspx

|                 | ESTIMATED ARRIVAL: 1st Quarter 2021 Arrival |                                      |               |  |  |
|-----------------|---------------------------------------------|--------------------------------------|---------------|--|--|
| ORDER IN PIECES | ITEM                                        | ROAD NAME/ROAD NUMBER                | MSRP/<br>UNIT |  |  |
|                 |                                             | NEW PAINT SCHEMES                    |               |  |  |
|                 | 50 005 611                                  | Lucky Lager (White/Red) †            | \$24.95       |  |  |
|                 | 50 005 612                                  | Old Milwaukee (White/Red/Gold)       | \$24.95       |  |  |
|                 | 50 005 613                                  | Old Style (Blue/White/Red) †         | \$24.95       |  |  |
|                 | 50 005 614                                  | Pabst Blue Ribbon (Red/White/Blue) † | \$24.95       |  |  |
|                 | 50 005 615                                  | Schlitz (White/Maroon) †             | \$24.95       |  |  |
|                 | 50 005 616                                  | Stroh's (Red/White/Gold) †           | \$24.95       |  |  |
|                 | TOTAL PIECES ORDERED                        |                                      |               |  |  |

†Pabst Blue RIbbon, Lucky Lager & Schlitz are representative of prototype Pines Trailers. The Old Style paint scheme is similar to a prototype with minor changes. Stroh's is correct for trailers of a similar prototype.