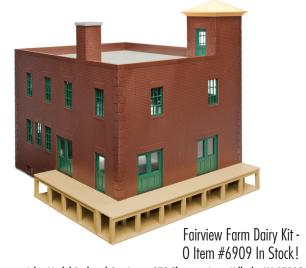

## ATLAS HAS THE PERFECT ACCESSORIES TO ADD LIFE TO YOUR LAYOUT!

Add these structures as is or modify them to serve as breweries, bottling plants, biergarten stands, taverns and more!

Middlesex Manufacturing Kit - HO Item #721 In Stock!

N Item #2870 Arriving Q4 2020

Refreshment Stand Kit - HO Item #715 In Stock!

Roadside Restaurant Kit - HO Item #760 In Stock!

Ace Feed & Supply Kit - O Item #6913 In Stock!