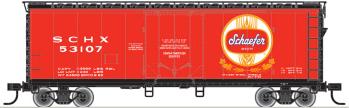

#### **ATLAS TRAINMAN® N 40' PLUG DOOR BOX CAR**

NEW PAINT SCHEMES Ordering: https://shop.atlasrr.com/d-597-2020-beer-asmc-n-pre-orders.aspx

Pabst Blue Ribbon

Schlitz Schaefer

Rainier Old Style

National Bohemian

GUARANTEED PRE-ORDER DUE DATE: WEDNESDAY AUGUST 5™ 2020

Ordering: https://shop.atlasrr.com/d-597-2020-beer-asmc-n-pre-orders.aspx

|                 |            | ESTIMATED ARRIVAL: 1st Quarter 2021 Arrival   |               |
|-----------------|------------|-----------------------------------------------|---------------|
| ORDER IN PIECES | ITEM       | ROAD NAME/ROAD NUMBER                         | MSRP/<br>UNIT |
|                 |            | NEW PAINT SCHEMES                             |               |
|                 | 50 005 646 | Pabst Blue Ribbon 1027 (White/Blue/Red)       | \$25.95       |
|                 | 50 005 647 | Pabst Blue Ribbon 1051 (White/Blue/Red)       | \$25.95       |
|                 | 50 005 648 | Pabst Blue Ribbon 1079 (White/Blue/Red)       | \$25.95       |
|                 | 50 005 649 | Schlitz 18156 (Tan/Maroon/Gold/White)         | \$25.95       |
|                 | 50 005 650 | Schlitz 18174 (Tan/Maroon/Gold/White)         | \$25.95       |
|                 | 50 005 651 | Schlitz 18183 (Tan/Maroon/Gold/White)         | \$25.95       |
|                 | 50 005 652 | Schaefer 53107 (Red/White/Gold)               | \$25.95       |
|                 | 50 005 653 | Schaefer 53123 (Red/White/Gold)               | \$25.95       |
|                 | 50 005 654 | Schaefer 53148 (Red/White/Gold)               | \$25.95       |
|                 | 50 005 655 | Rainier 6803 (White/Red/Gold)                 | \$25.95       |
|                 | 50 005 656 | Rainier 6819 (White/Red/Gold)                 | \$25.95       |
|                 | 50 005 657 | Rainier 6824 (White/Red/Gold)                 | \$25.95       |
|                 | 50 005 658 | Old Style 815 (Blue/White/Red/Gold)           | \$25.95       |
|                 | 50 005 659 | Old Style 872 (Blue/White/Red/Gold)           | \$25.95       |
|                 | 50 005 660 | Old Style 899 (Blue/White/Red/Gold)           | \$25.95       |
|                 | 50 005 661 | National Bohemian 1885 (White/Red/Black/Gold) | \$25.95       |
|                 | 50 005 662 | National Bohemian 1890 (White/Red/Black/Gold) | \$25.95       |
|                 | 50 005 663 | National Bohemian 1893 (White/Red/Black/Gold) | \$25.95       |
|                 | TOTAL PIEC | CES ORDERED                                   |               |