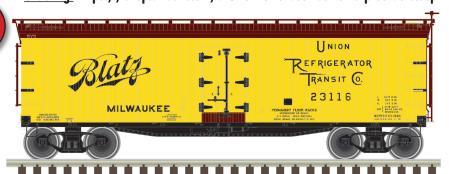

## **ATLAS MASTER® N 40' WOOD REEFER**

NEW PAINT SCHEMES Ordering: https://shop.atlasrr.com/d-597-2020-beer-asmc-n-pre-orders.aspx

Blatz†

East Side

Jax

Lucky Lager

GUARANTEED PRE-ORDER DUE DATE: WEDNESDAY AUGUST 5<sup>™</sup> 2020

#### **ATLAS MASTER® N 40' WOOD REEFER**

Ordering: https://shop.atlasrr.com/d-597-2020-beer-asmc-n-pre-orders.aspx

|                 | ESTIMATED ARRIVAL: 1st Quarter 2021 Arrival |                                              |               |  |
|-----------------|---------------------------------------------|----------------------------------------------|---------------|--|
| ORDER IN PIECES | ITEM                                        | ROAD NAME/ROAD NUMBER                        | MSRP/<br>UNIT |  |
|                 |                                             | NEW PAINT SCHEMES                            |               |  |
|                 | 50 005 617                                  | Blatz 23107 (Yellow / Black) <sup>†</sup>    | \$34.95       |  |
|                 | 50 005 618                                  | Blatz 23116 (Yellow / Black) †               | \$34.95       |  |
|                 | 50 005 619                                  | Eastside 60217 (Yellow/Brown/Red/Blue/White) | \$34.95       |  |
|                 | 50 005 620                                  | Eastside 60219 (Yellow/Brown/Red/Blue/White) | \$34.95       |  |
|                 | 50 005 621                                  | Jax 12916 (Blue/Black/Orange/White)          | \$34.95       |  |
|                 | 50 005 622                                  | Jax 12918 (Blue/Black/Orange/White)          | \$34.95       |  |
|                 | 50 005 623                                  | Lucky Lager 60197 (Yellow/Brown/Red/White)   | \$34.95       |  |
|                 | 50 005 624                                  | Lucky Lager 60202 (Yellow/Brown/Red/White)   | \$34.95       |  |
|                 | 50 005 625                                  | National Bohemian 21124 (White/Black/Red)    | \$34.95       |  |
|                 | 50 005 626                                  | National Bohemian 21936 (White/Black/Red)    | \$34.95       |  |
|                 | 50 005 627                                  | Old Milwaukee 92237 (Red/Brown/White/Yellow) | \$34.95       |  |
|                 | 50 005 628                                  | Old Milwaukee 92239 (Red/Brown/White/Yellow) | \$34.95       |  |
|                 | TOTAL PIE                                   | CES ORDERED                                  |               |  |

#### MODEL INFORMATION:

This highly detailed model is based on the 40' wood refrigerator cars built by Pullman for the Northern Refrigerator Car Co. in 1930. With its rooftop ice hatches, USRA-style fish belly underframe and vertical brake shaft, it is representative of the thousands of similar cars that were built during the "Billboard" era of American railroads.

† Blatz Reefer is representative of a prototype 40' Wood Reefer.

GUARANTEED PRE-ORDER DUE DATE: WEDNESDAY AUGUST 5<sup>™</sup> 2020