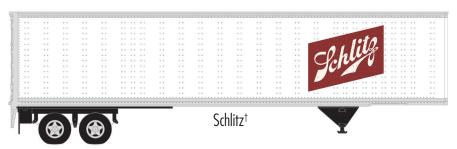

#### ATLAS MASTER® FORD® N LNT 9000 TRACTOR CAB

Schlitz Stroh's

GUARANTEED PRE-ORDER DUE DATE: WEDNESDAY AUGUST 5<sup>™</sup> 2020

#### MODEL INFORMATION:

If you want to haul trailers full of beer, you need some powerful cabs to do it. Based on Ford®'s 1984 LNT 9000 Tractor Cab, Atlas' N scale model is ready-to-run and features a seat and square fuel tanks with built-in steps. All paint schemes are based off of actual beer brand trailers.