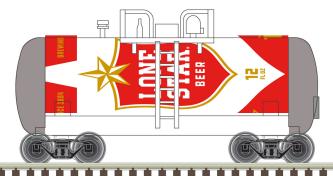

#### **ATLAS TRAINMAN® N BEER CAN TANK CAR**

Beer - Generic

Lone Star

Olympia

Pabst Blue Ribbon

Stroh's

Atlas Model Railroad Co., Inc. ● 378 Florence Ave., Hillside, NJ 07205 ● USA ● ph: 908-687-0880 ● fax: 908-687-8857/908-851-2550 ● shop.atlasrr.com

#### **ATLAS TRAINMAN® N BEER CAN TANK CAR**

Ordering: https://shop.atlasrr.com/d-597-2020-beer-asmc-n-pre-orders.aspx

|                 |            | ESTIMATED ARRIVAL: 1st Quarter 2021 Arrival |               |
|-----------------|------------|---------------------------------------------|---------------|
| ORDER IN PIECES | ITEM       | ROAD NAME/ROAD NUMBER                       | MSRP/<br>UNIT |
|                 |            | NEW PAINT SCHEMES                           |               |
|                 | 50 005 629 | BEER (Generic) 1934 (White / Black)         | \$26.95       |
|                 | 50 005 630 | BEER (Generic) 2003 (White / Black)         | \$26.95       |
|                 | 50 005 631 | Jax 1890 (Red/Yellow)                       | \$26.95       |
|                 | 50 005 632 | Jax 1913 (Red/Yellow)                       | \$26.95       |
|                 | 50 005 633 | Lone Star 1874 (Red/White/Gold)             | \$26.95       |
|                 | 50 005 634 | Lone Star 1976 (Red/White/Gold)             | \$26.95       |
|                 | 50 005 635 | Olympia "Little Oly" 1896 (White/Gold)      | \$26.95       |
|                 | 50 005 636 | Olympia "Little Oly" 1983 (White/Gold)      | \$26.95       |
|                 | 50 005 637 | Pabst Blue Ribbon 1844 (White/Red/Blue)     | \$26.95       |
|                 | 50 005 638 | Pabst Blue Ribbon 2014 (White/Red/Blue)     | \$26.95       |
|                 | 50 005 639 | Primo 1901 (Yellow/Blue/Red)                | \$26.95       |
|                 | 50 005 640 | Primo 1963 (Yellow/Blue/Red)                | \$26.95       |
|                 | 50 005 641 | Schlitz 1849 (Red/White/Gold)               | \$26.95       |
|                 | 50 005 642 | Schlitz 1932 (Red/White/Gold)               | \$26.95       |
|                 | 50 005 643 | Stroh's 1850 (Blue/Red/Gold)                | \$26.95       |
|                 | 50 005 644 | Stroh's 2000 (Blue/Red/Gold)                | \$26.95       |
|                 | TOTAL PIEC | CES ORDERED                                 |               |