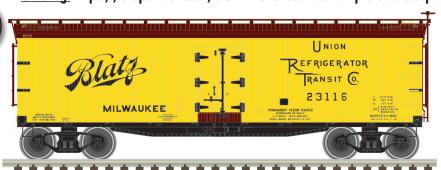

## **ATLAS MASTER® N 40' WOOD REEFER**

NEW PAINT SCHEMES Ordering: https://shop.atlasrr.com/d-597-2020-beer-asmc-n-pre-orders.aspx

Blatz†

East Side

Jax

Lucky Lager

GUARANTEED PRE-ORDER DUE DATE: WEDNESDAY AUGUST 5<sup>™</sup> 2020

#### **ATLAS MASTER® N 40' WOOD REEFER**

Ordering: https://shop.atlasrr.com/d-597-2020-beer-asmc-n-pre-orders.aspx

|                 | ESTIMATED ARRIVAL: 1st Quarter 2021 Arrival |                                              |               |  |
|-----------------|---------------------------------------------|----------------------------------------------|---------------|--|
| ORDER IN PIECES | ITEM                                        | ROAD NAME/ROAD NUMBER                        | MSRP/<br>UNIT |  |
|                 |                                             | NEW PAINT SCHEMES                            |               |  |
|                 | 50 005 617                                  | Blatz 23107 (Yellow / Black) <sup>†</sup>    | \$34.95       |  |
|                 | 50 005 618                                  | Blatz 23116 (Yellow / Black) †               | \$34.95       |  |
|                 | 50 005 619                                  | Eastside 60217 (Yellow/Brown/Red/Blue/White) | \$34.95       |  |
|                 | 50 005 620                                  | Eastside 60219 (Yellow/Brown/Red/Blue/White) | \$34.95       |  |
|                 | 50 005 621                                  | Jax 12916 (Blue/Black/Orange/White)          | \$34.95       |  |
|                 | 50 005 622                                  | Jax 12918 (Blue/Black/Orange/White)          | \$34.95       |  |
|                 | 50 005 623                                  | Lucky Lager 60197 (Yellow/Brown/Red/White)   | \$34.95       |  |
|                 | 50 005 624                                  | Lucky Lager 60202 (Yellow/Brown/Red/White)   | \$34.95       |  |
|                 | 50 005 625                                  | National Bohemian 21124 (White/Black/Red)    | \$34.95       |  |
|                 | 50 005 626                                  | National Bohemian 21936 (White/Black/Red)    | \$34.95       |  |
|                 | 50 005 627                                  | Old Milwaukee 92237 (Red/Brown/White/Yellow) | \$34.95       |  |
|                 | 50 005 628                                  | Old Milwaukee 92239 (Red/Brown/White/Yellow) | \$34.95       |  |
|                 | TOTAL PIE                                   | CES ORDERED                                  |               |  |

† Blatz Reefer is representative of a prototype 40' Wood Reefer.

GUARANTEED PRE-ORDER DUE DATE: WEDNESDAY AUGUST 5<sup>™</sup> 2020