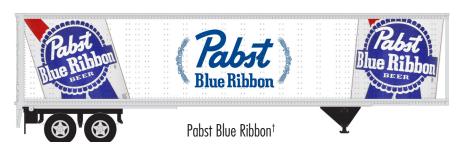

#### **ATLAS MASTER® N 45' PINES TRAILER**

NEW PAINT SCHEMES Ordering: https://shop.atlasrr.com/d-597-2020-beer-asmc-n-pre-orders.aspx

**GUARANTEED PRE-ORDER DUE DATE: WEDNESDAY AUGUST 5™ 2020** 

#### **ATLAS MASTER® N 45' PINES TRAILER**

Ordering: https://shop.atlasrr.com/d-597-2020-beer-asmc-n-pre-orders.aspx

|                 | ESTIMATED ARRIVAL: 1st Quarter 2021 Arrival |                                      |               |  |  |
|-----------------|---------------------------------------------|--------------------------------------|---------------|--|--|
| ORDER IN PIECES | ITEM                                        | ROAD NAME/ROAD NUMBER                | MSRP/<br>UNIT |  |  |
|                 |                                             | NEW PAINT SCHEMES                    |               |  |  |
|                 | 50 005 611                                  | Lucky Lager (White/Red) †            | \$24.95       |  |  |
|                 | 50 005 612                                  | Old Milwaukee (White/Red/Gold)       | \$24.95       |  |  |
|                 | 50 005 613                                  | Old Style (Blue/White/Red) †         | \$24.95       |  |  |
|                 | 50 005 614                                  | Pabst Blue Ribbon (Red/White/Blue) † | \$24.95       |  |  |
|                 | 50 005 615                                  | Schlitz (White/Maroon) †             | \$24.95       |  |  |
|                 | 50 005 616                                  | Stroh's (Red/White/Gold) †           | \$24.95       |  |  |
|                 | TOTAL PIECES ORDERED                        |                                      |               |  |  |

†Pabst Blue RIbbon, Lucky Lager & Schlitz are representative of prototype Pines Trailers. The Old Style paint scheme is similar to a prototype with minor changes. Stroh's is correct for trailers of a similar prototype.