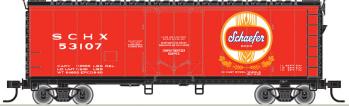

#### **ATLAS TRAINMAN® N 40' PLUG DOOR BOX CAR**

NEW PAINT SCHEMES Ordering: https://shop.atlasrr.com/d-597-2020-beer-asmc-n-pre-orders.aspx

Pabst Blue Ribbon

Schlitz Schaefer

Rainier Old Style

National Bohemian

GUARANTEED PRE-ORDER DUE DATE: WEDNESDAY AUGUST 5™ 2020

Ordering: https://shop.atlasrr.com/d-597-2020-beer-asmc-n-pre-orders.aspx

|                 |            | ESTIMATED ARRIVAL: 1st Quarter 2021 Arrival   |               |
|-----------------|------------|-----------------------------------------------|---------------|
| ORDER IN PIECES | ITEM       | ROAD NAME/ROAD NUMBER                         | MSRP/<br>UNIT |
|                 |            | NEW PAINT SCHEMES                             |               |
|                 | 50 005 646 | Pabst Blue Ribbon 1027 (White/Blue/Red)       | \$25.95       |
|                 | 50 005 647 | Pabst Blue Ribbon 1051 (White/Blue/Red)       | \$25.95       |
|                 | 50 005 648 | Pabst Blue Ribbon 1079 (White/Blue/Red)       | \$25.95       |
|                 | 50 005 649 | Schlitz 18156 (Tan/Maroon/Gold/White)         | \$25.95       |
|                 | 50 005 650 | Schlitz 18174 (Tan/Maroon/Gold/White)         | \$25.95       |
|                 | 50 005 651 | Schlitz 18183 (Tan/Maroon/Gold/White)         | \$25.95       |
|                 | 50 005 652 | Schaefer 53107 (Red/White/Gold)               | \$25.95       |
|                 | 50 005 653 | Schaefer 53123 (Red/White/Gold)               | \$25.95       |
|                 | 50 005 654 | Schaefer 53148 (Red/White/Gold)               | \$25.95       |
|                 | 50 005 655 | Rainier 6803 (White/Red/Gold)                 | \$25.95       |
|                 | 50 005 656 | Rainier 6819 (White/Red/Gold)                 | \$25.95       |
|                 | 50 005 657 | Rainier 6824 (White/Red/Gold)                 | \$25.95       |
|                 | 50 005 658 | Old Style 815 (Blue/White/Red/Gold)           | \$25.95       |
|                 | 50 005 659 | Old Style 872 (Blue/White/Red/Gold)           | \$25.95       |
|                 | 50 005 660 | Old Style 899 (Blue/White/Red/Gold)           | \$25.95       |
|                 | 50 005 661 | National Bohemian 1885 (White/Red/Black/Gold) | \$25.95       |
|                 | 50 005 662 | National Bohemian 1890 (White/Red/Black/Gold) | \$25.95       |
|                 | 50 005 663 | National Bohemian 1893 (White/Red/Black/Gold) | \$25.95       |
|                 | TOTAL PIEC | CES ORDERED                                   |               |