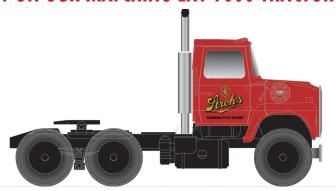

#### ATLAS MASTER® FORD® N LNT 9000 TRACTOR CAB

Ordering: https://shop.atlasrr.com/d-597-2020-beer-asmc-n-pre-orders.aspx

|                 | ESTIMATED ARRIVAL: 1st Quarter 2021 Arrival |                                    |               |  |
|-----------------|---------------------------------------------|------------------------------------|---------------|--|
| ORDER IN PIECES | ITEM                                        | ROAD NAME/ROAD NUMBER              | MSRP/<br>UNIT |  |
|                 |                                             | NEW PAINT SCHEMES                  | ·             |  |
|                 | 60 000 142                                  | Lucky Lager (White/Gold/Red)       | \$22.95       |  |
|                 | 60 000 143                                  | Old Milwaukee (Red/White)          | \$22.95       |  |
|                 | 60 000 144                                  | Old Style (White/Blue/Gold)        | \$22.95       |  |
|                 | 60 000 145                                  | Pabst Blue Ribbon (Red/White/Blue) | \$22.95       |  |
|                 | 60 000 146                                  | Schlitz (Tan/Maroon)               | \$22.95       |  |
|                 | 60 000 147                                  | Stroh's (Red/Gold)                 | \$22.95       |  |
|                 | TOTAL PIE                                   | CES ORDERED                        |               |  |

#### MODEL INFORMATION:

If you want to haul trailers full of beer, you need some powerful cabs to do it. Based on Ford®'s 1984 LNT 9000 Tractor Cab, Atlas' N scale model is ready-to-run and features a seat and square fuel tanks with built-in steps. All paint schemes are based off of actual beer brand trailers.