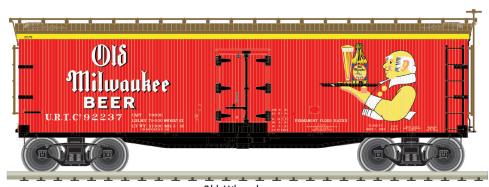

#### **ATLAS MASTER® N 40' WOOD REEFER**

Ordering: https://shop.atlasrr.com/d-597-2020-beer-asmc-n-pre-orders.aspx

|                 | ESTIMATED ARRIVAL: 1st Quarter 2021 Arrival |                                              |               |  |
|-----------------|---------------------------------------------|----------------------------------------------|---------------|--|
| ORDER IN PIECES | ITEM                                        | ROAD NAME/ROAD NUMBER                        | MSRP/<br>UNIT |  |
|                 |                                             | NEW PAINT SCHEMES                            |               |  |
|                 | 50 005 617                                  | Blatz 23107 (Yellow / Black) <sup>†</sup>    | \$34.95       |  |
|                 | 50 005 618                                  | Blatz 23116 (Yellow / Black) †               | \$34.95       |  |
|                 | 50 005 619                                  | Eastside 60217 (Yellow/Brown/Red/Blue/White) | \$34.95       |  |
|                 | 50 005 620                                  | Eastside 60219 (Yellow/Brown/Red/Blue/White) | \$34.95       |  |
|                 | 50 005 621                                  | Jax 12916 (Blue/Black/Orange/White)          | \$34.95       |  |
|                 | 50 005 622                                  | Jax 12918 (Blue/Black/Orange/White)          | \$34.95       |  |
|                 | 50 005 623                                  | Lucky Lager 60197 (Yellow/Brown/Red/White)   | \$34.95       |  |
|                 | 50 005 624                                  | Lucky Lager 60202 (Yellow/Brown/Red/White)   | \$34.95       |  |
|                 | 50 005 625                                  | National Bohemian 21124 (White/Black/Red)    | \$34.95       |  |
|                 | 50 005 626                                  | National Bohemian 21936 (White/Black/Red)    | \$34.95       |  |
|                 | 50 005 627                                  | Old Milwaukee 92237 (Red/Brown/White/Yellow) | \$34.95       |  |
|                 | 50 005 628                                  | Old Milwaukee 92239 (Red/Brown/White/Yellow) | \$34.95       |  |
|                 | TOTAL PIE                                   | CES ORDERED                                  |               |  |

National Bohemian

Old Milwaukee