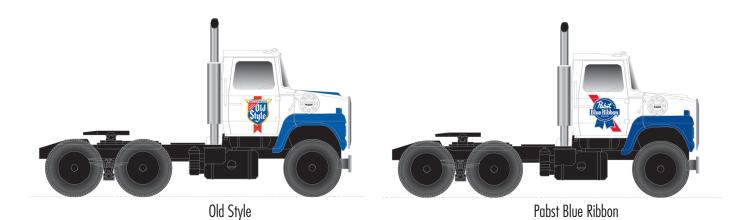

#### ATLAS MASTER® FORD® N LNT 9000 TRACTOR CAB

Ordering: https://shop.atlasrr.com/d-597-2020-beer-asmc-n-pre-orders.aspx

|                 | ESTIMATED ARRIVAL: 1st Quarter 2021 Arrival |                                    |               |  |
|-----------------|---------------------------------------------|------------------------------------|---------------|--|
| ORDER IN PIECES | ITEM                                        | ROAD NAME/ROAD NUMBER              | MSRP/<br>UNIT |  |
|                 |                                             | NEW PAINT SCHEMES                  | ·             |  |
|                 | 60 000 142                                  | Lucky Lager (White/Gold/Red)       | \$22.95       |  |
|                 | 60 000 143                                  | Old Milwaukee (Red/White)          | \$22.95       |  |
|                 | 60 000 144                                  | Old Style (White/Blue/Gold)        | \$22.95       |  |
|                 | 60 000 145                                  | Pabst Blue Ribbon (Red/White/Blue) | \$22.95       |  |
|                 | 60 000 146                                  | Schlitz (Tan/Maroon)               | \$22.95       |  |
|                 | 60 000 147                                  | Stroh's (Red/Gold)                 | \$22.95       |  |
|                 | TOTAL PIE                                   | CES ORDERED                        |               |  |