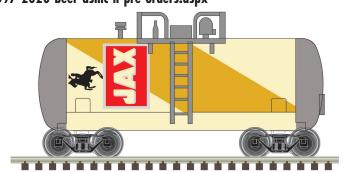

#### **ATLAS TRAINMAN® N BEER CAN TANK CAR**

Beer - Generic

Lone Star

Olympia

Pabst Blue Ribbon

Stroh's

Atlas Model Railroad Co., Inc. ● 378 Florence Ave., Hillside, NJ 07205 ● USA ● ph: 908-687-0880 ● fax: 908-687-8857/908-851-2550 ● shop.atlasrr.com

#### **ATLAS TRAINMAN® N BEER CAN TANK CAR**

Ordering: https://shop.atlasrr.com/d-597-2020-beer-asmc-n-pre-orders.aspx

|                 |            | ESTIMATED ARRIVAL: 1st Quarter 2021 Arrival |               |
|-----------------|------------|---------------------------------------------|---------------|
| ORDER IN PIECES | ITEM       | ROAD NAME/ROAD NUMBER                       | MSRP/<br>UNIT |
|                 |            | NEW PAINT SCHEMES                           |               |
|                 | 50 005 629 | BEER (Generic) 1934 (White / Black)         | \$26.95       |
|                 | 50 005 630 | BEER (Generic) 2003 (White / Black)         | \$26.95       |
|                 | 50 005 631 | Jax 1890 (Red/Yellow)                       | \$26.95       |
|                 | 50 005 632 | Jax 1913 (Red/Yellow)                       | \$26.95       |
|                 | 50 005 633 | Lone Star 1874 (Red/White/Gold)             | \$26.95       |
|                 | 50 005 634 | Lone Star 1976 (Red/White/Gold)             | \$26.95       |
|                 | 50 005 635 | Olympia "Little Oly" 1896 (White/Gold)      | \$26.95       |
|                 | 50 005 636 | Olympia "Little Oly" 1983 (White/Gold)      | \$26.95       |
|                 | 50 005 637 | Pabst Blue Ribbon 1844 (White/Red/Blue)     | \$26.95       |
|                 | 50 005 638 | Pabst Blue Ribbon 2014 (White/Red/Blue)     | \$26.95       |
|                 | 50 005 639 | Primo 1901 (Yellow/Blue/Red)                | \$26.95       |
|                 | 50 005 640 | Primo 1963 (Yellow/Blue/Red)                | \$26.95       |
|                 | 50 005 641 | Schlitz 1849 (Red/White/Gold)               | \$26.95       |
|                 | 50 005 642 | Schlitz 1932 (Red/White/Gold)               | \$26.95       |
|                 | 50 005 643 | Stroh's 1850 (Blue/Red/Gold)                | \$26.95       |
|                 | 50 005 644 | Stroh's 2000 (Blue/Red/Gold)                | \$26.95       |
|                 | TOTAL PIEC | CES ORDERED                                 |               |