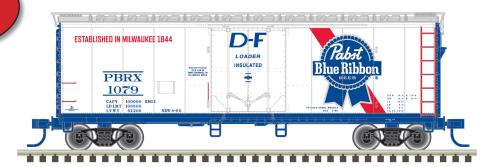

GUARANTEED PRE-ORDER DUE DATE: WEDNESDAY AUGUST 5™ 2020

Ordering: https://shop.atlasrr.com/d-597-2020-beer-asmc-n-pre-orders.aspx

|                 |            | ESTIMATED ARRIVAL: 1st Quarter 2021 Arrival   |               |
|-----------------|------------|-----------------------------------------------|---------------|
| ORDER IN PIECES | ITEM       | ROAD NAME/ROAD NUMBER                         | MSRP/<br>UNIT |
|                 |            | NEW PAINT SCHEMES                             |               |
|                 | 50 005 646 | Pabst Blue Ribbon 1027 (White/Blue/Red)       | \$25.95       |
|                 | 50 005 647 | Pabst Blue Ribbon 1051 (White/Blue/Red)       | \$25.95       |
|                 | 50 005 648 | Pabst Blue Ribbon 1079 (White/Blue/Red)       | \$25.95       |
|                 | 50 005 649 | Schlitz 18156 (Tan/Maroon/Gold/White)         | \$25.95       |
|                 | 50 005 650 | Schlitz 18174 (Tan/Maroon/Gold/White)         | \$25.95       |
|                 | 50 005 651 | Schlitz 18183 (Tan/Maroon/Gold/White)         | \$25.95       |
|                 | 50 005 652 | Schaefer 53107 (Red/White/Gold)               | \$25.95       |
|                 | 50 005 653 | Schaefer 53123 (Red/White/Gold)               | \$25.95       |
|                 | 50 005 654 | Schaefer 53148 (Red/White/Gold)               | \$25.95       |
|                 | 50 005 655 | Rainier 6803 (White/Red/Gold)                 | \$25.95       |
|                 | 50 005 656 | Rainier 6819 (White/Red/Gold)                 | \$25.95       |
|                 | 50 005 657 | Rainier 6824 (White/Red/Gold)                 | \$25.95       |
|                 | 50 005 658 | Old Style 815 (Blue/White/Red/Gold)           | \$25.95       |
|                 | 50 005 659 | Old Style 872 (Blue/White/Red/Gold)           | \$25.95       |
|                 | 50 005 660 | Old Style 899 (Blue/White/Red/Gold)           | \$25.95       |
|                 | 50 005 661 | National Bohemian 1885 (White/Red/Black/Gold) | \$25.95       |
|                 | 50 005 662 | National Bohemian 1890 (White/Red/Black/Gold) | \$25.95       |
|                 | 50 005 663 | National Bohemian 1893 (White/Red/Black/Gold) | \$25.95       |
|                 | TOTAL PIEC | CES ORDERED                                   |               |