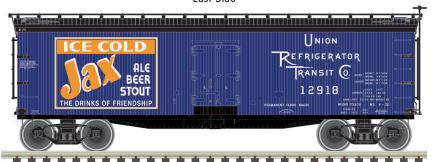

## **ATLAS MASTER® N 40' WOOD REEFER**

NEW PAINT SCHEMES Ordering: https://shop.atlasrr.com/d-597-2020-beer-asmc-n-pre-orders.aspx

Blatz†

East Side

Jax

Lucky Lager

GUARANTEED PRE-ORDER DUE DATE: WEDNESDAY AUGUST 5<sup>™</sup> 2020

#### **ATLAS MASTER® N 40' WOOD REEFER**

Ordering: https://shop.atlasrr.com/d-597-2020-beer-asmc-n-pre-orders.aspx

|                 | ESTIMATED ARRIVAL: 1st Quarter 2021 Arrival |                                              |               |  |
|-----------------|---------------------------------------------|----------------------------------------------|---------------|--|
| ORDER IN PIECES | ITEM                                        | ROAD NAME/ROAD NUMBER                        | MSRP/<br>UNIT |  |
|                 |                                             | NEW PAINT SCHEMES                            |               |  |
|                 | 50 005 617                                  | Blatz 23107 (Yellow / Black) <sup>†</sup>    | \$34.95       |  |
|                 | 50 005 618                                  | Blatz 23116 (Yellow / Black) †               | \$34.95       |  |
|                 | 50 005 619                                  | Eastside 60217 (Yellow/Brown/Red/Blue/White) | \$34.95       |  |
|                 | 50 005 620                                  | Eastside 60219 (Yellow/Brown/Red/Blue/White) | \$34.95       |  |
|                 | 50 005 621                                  | Jax 12916 (Blue/Black/Orange/White)          | \$34.95       |  |
|                 | 50 005 622                                  | Jax 12918 (Blue/Black/Orange/White)          | \$34.95       |  |
|                 | 50 005 623                                  | Lucky Lager 60197 (Yellow/Brown/Red/White)   | \$34.95       |  |
|                 | 50 005 624                                  | Lucky Lager 60202 (Yellow/Brown/Red/White)   | \$34.95       |  |
|                 | 50 005 625                                  | National Bohemian 21124 (White/Black/Red)    | \$34.95       |  |
|                 | 50 005 626                                  | National Bohemian 21936 (White/Black/Red)    | \$34.95       |  |
|                 | 50 005 627                                  | Old Milwaukee 92237 (Red/Brown/White/Yellow) | \$34.95       |  |
|                 | 50 005 628                                  | Old Milwaukee 92239 (Red/Brown/White/Yellow) | \$34.95       |  |
|                 | TOTAL PIE                                   | CES ORDERED                                  |               |  |