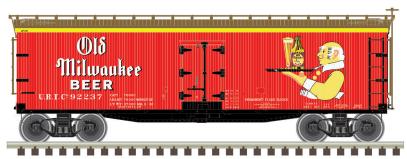

## **ATLAS MASTER® N 40' WOOD REEFER**

NEW PAINT SCHEMES Ordering: https://shop.atlasrr.com/d-597-2020-beer-asmc-n-pre-orders.aspx

Blatz†

East Side

Jax

Lucky Lager

GUARANTEED PRE-ORDER DUE DATE: WEDNESDAY AUGUST 5<sup>™</sup> 2020

#### **ATLAS MASTER® N 40' WOOD REEFER**

Ordering: https://shop.atlasrr.com/d-597-2020-beer-asmc-n-pre-orders.aspx

|                 | ESTIMATED ARRIVAL: 1st Quarter 2021 Arrival |                                              |               |  |
|-----------------|---------------------------------------------|----------------------------------------------|---------------|--|
| ORDER IN PIECES | ITEM                                        | ROAD NAME/ROAD NUMBER                        | MSRP/<br>UNIT |  |
|                 |                                             | NEW PAINT SCHEMES                            |               |  |
|                 | 50 005 617                                  | Blatz 23107 (Yellow / Black) <sup>†</sup>    | \$34.95       |  |
|                 | 50 005 618                                  | Blatz 23116 (Yellow / Black) †               | \$34.95       |  |
|                 | 50 005 619                                  | Eastside 60217 (Yellow/Brown/Red/Blue/White) | \$34.95       |  |
|                 | 50 005 620                                  | Eastside 60219 (Yellow/Brown/Red/Blue/White) | \$34.95       |  |
|                 | 50 005 621                                  | Jax 12916 (Blue/Black/Orange/White)          | \$34.95       |  |
|                 | 50 005 622                                  | Jax 12918 (Blue/Black/Orange/White)          | \$34.95       |  |
|                 | 50 005 623                                  | Lucky Lager 60197 (Yellow/Brown/Red/White)   | \$34.95       |  |
|                 | 50 005 624                                  | Lucky Lager 60202 (Yellow/Brown/Red/White)   | \$34.95       |  |
|                 | 50 005 625                                  | National Bohemian 21124 (White/Black/Red)    | \$34.95       |  |
|                 | 50 005 626                                  | National Bohemian 21936 (White/Black/Red)    | \$34.95       |  |
|                 | 50 005 627                                  | Old Milwaukee 92237 (Red/Brown/White/Yellow) | \$34.95       |  |
|                 | 50 005 628                                  | Old Milwaukee 92239 (Red/Brown/White/Yellow) | \$34.95       |  |
|                 | TOTAL PIE                                   | CES ORDERED                                  |               |  |

National Bohemian

Old Milwaukee