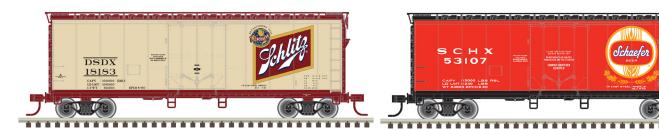

#### **ATLAS TRAINMAN® N 40' PLUG DOOR BOX CAR**

NEW PAINT SCHEMES Ordering: https://shop.atlasrr.com/d-597-2020-beer-asmc-n-pre-orders.aspx

Pabst Blue Ribbon

Schlitz Schaefer

Rainier Old Style

National Bohemian

GUARANTEED PRE-ORDER DUE DATE: WEDNESDAY AUGUST 5™ 2020

Ordering: https://shop.atlasrr.com/d-597-2020-beer-asmc-n-pre-orders.aspx

|                 |            | ESTIMATED ARRIVAL: 1st Quarter 2021 Arrival   |               |
|-----------------|------------|-----------------------------------------------|---------------|
| ORDER IN PIECES | ITEM       | ROAD NAME/ROAD NUMBER                         | MSRP/<br>UNIT |
|                 |            | NEW PAINT SCHEMES                             |               |
|                 | 50 005 646 | Pabst Blue Ribbon 1027 (White/Blue/Red)       | \$25.95       |
|                 | 50 005 647 | Pabst Blue Ribbon 1051 (White/Blue/Red)       | \$25.95       |
|                 | 50 005 648 | Pabst Blue Ribbon 1079 (White/Blue/Red)       | \$25.95       |
|                 | 50 005 649 | Schlitz 18156 (Tan/Maroon/Gold/White)         | \$25.95       |
|                 | 50 005 650 | Schlitz 18174 (Tan/Maroon/Gold/White)         | \$25.95       |
|                 | 50 005 651 | Schlitz 18183 (Tan/Maroon/Gold/White)         | \$25.95       |
|                 | 50 005 652 | Schaefer 53107 (Red/White/Gold)               | \$25.95       |
|                 | 50 005 653 | Schaefer 53123 (Red/White/Gold)               | \$25.95       |
|                 | 50 005 654 | Schaefer 53148 (Red/White/Gold)               | \$25.95       |
|                 | 50 005 655 | Rainier 6803 (White/Red/Gold)                 | \$25.95       |
|                 | 50 005 656 | Rainier 6819 (White/Red/Gold)                 | \$25.95       |
|                 | 50 005 657 | Rainier 6824 (White/Red/Gold)                 | \$25.95       |
|                 | 50 005 658 | Old Style 815 (Blue/White/Red/Gold)           | \$25.95       |
|                 | 50 005 659 | Old Style 872 (Blue/White/Red/Gold)           | \$25.95       |
|                 | 50 005 660 | Old Style 899 (Blue/White/Red/Gold)           | \$25.95       |
|                 | 50 005 661 | National Bohemian 1885 (White/Red/Black/Gold) | \$25.95       |
|                 | 50 005 662 | National Bohemian 1890 (White/Red/Black/Gold) | \$25.95       |
|                 | 50 005 663 | National Bohemian 1893 (White/Red/Black/Gold) | \$25.95       |
|                 | TOTAL PIEC | CES ORDERED                                   |               |