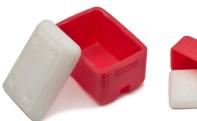

## ATLAS HAS THE PERFECT ACCESSORIES TO ADD LIFE TO YOUR LAYOUT!

3D Printed Coleman Cooler -N Item #4002026 (6/pkg.) HO Item # 4002025 (5/pkg.) O Item #4002024 (3/pkg.)

3D Printed Coleman Cooler -

N Item #4002029 (4/pkg.)

0 Item #4002027 (2/pkg.)

HO Item # 4002028 (3/pkg.)

3D Printed 5 Gallon Cooler -N Item #4002035 (8/pkg.) HO Item # 4002034 (6/pkg.) O Item #4002033 (4/pkg.)

3D Printed Beer Kegs -N Item #4002064 (5/pkg.) HO Item # 4002063 (3/pkg.) O Item #4002062 (2/pkg.)

3D Printed Styrofoam Cooler - N Item #4002032 (6/pkg.) HO Item # 4002031 (5/pkg.) O Item #4002030 (3/pkg.)