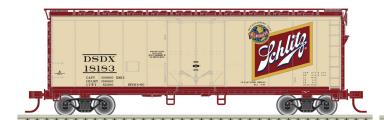

#### **ATLAS TRAINMAN® N 40' PLUG DOOR BOX CAR**

NEW PAINT SCHEMES Ordering: https://shop.atlasrr.com/d-597-2020-beer-asmc-n-pre-orders.aspx

Pabst Blue Ribbon

Schlitz Schaefer

Rainier Old Style

National Bohemian

GUARANTEED PRE-ORDER DUE DATE: WEDNESDAY AUGUST 5™ 2020

Ordering: https://shop.atlasrr.com/d-597-2020-beer-asmc-n-pre-orders.aspx

|                 |            | ESTIMATED ARRIVAL: 1st Quarter 2021 Arrival   |               |
|-----------------|------------|-----------------------------------------------|---------------|
| ORDER IN PIECES | ITEM       | ROAD NAME/ROAD NUMBER                         | MSRP/<br>UNIT |
|                 |            | NEW PAINT SCHEMES                             |               |
|                 | 50 005 646 | Pabst Blue Ribbon 1027 (White/Blue/Red)       | \$25.95       |
|                 | 50 005 647 | Pabst Blue Ribbon 1051 (White/Blue/Red)       | \$25.95       |
|                 | 50 005 648 | Pabst Blue Ribbon 1079 (White/Blue/Red)       | \$25.95       |
|                 | 50 005 649 | Schlitz 18156 (Tan/Maroon/Gold/White)         | \$25.95       |
|                 | 50 005 650 | Schlitz 18174 (Tan/Maroon/Gold/White)         | \$25.95       |
|                 | 50 005 651 | Schlitz 18183 (Tan/Maroon/Gold/White)         | \$25.95       |
|                 | 50 005 652 | Schaefer 53107 (Red/White/Gold)               | \$25.95       |
|                 | 50 005 653 | Schaefer 53123 (Red/White/Gold)               | \$25.95       |
|                 | 50 005 654 | Schaefer 53148 (Red/White/Gold)               | \$25.95       |
|                 | 50 005 655 | Rainier 6803 (White/Red/Gold)                 | \$25.95       |
|                 | 50 005 656 | Rainier 6819 (White/Red/Gold)                 | \$25.95       |
|                 | 50 005 657 | Rainier 6824 (White/Red/Gold)                 | \$25.95       |
|                 | 50 005 658 | Old Style 815 (Blue/White/Red/Gold)           | \$25.95       |
|                 | 50 005 659 | Old Style 872 (Blue/White/Red/Gold)           | \$25.95       |
|                 | 50 005 660 | Old Style 899 (Blue/White/Red/Gold)           | \$25.95       |
|                 | 50 005 661 | National Bohemian 1885 (White/Red/Black/Gold) | \$25.95       |
|                 | 50 005 662 | National Bohemian 1890 (White/Red/Black/Gold) | \$25.95       |
|                 | 50 005 663 | National Bohemian 1893 (White/Red/Black/Gold) | \$25.95       |
|                 | TOTAL PIEC | CES ORDERED                                   |               |