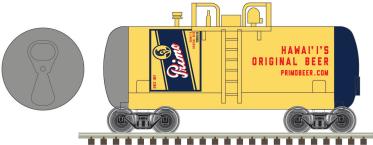

#### **ATLAS TRAINMAN® N BEER CAN TANK CAR**

Beer - Generic

Lone Star

Olympia

Pabst Blue Ribbon

Stroh's

Atlas Model Railroad Co., Inc. ● 378 Florence Ave., Hillside, NJ 07205 ● USA ● ph: 908-687-0880 ● fax: 908-687-8857/908-851-2550 ● shop.atlasrr.com

#### **ATLAS TRAINMAN® N BEER CAN TANK CAR**

Ordering: https://shop.atlasrr.com/d-597-2020-beer-asmc-n-pre-orders.aspx

|                 |            | ESTIMATED ARRIVAL: 1st Quarter 2021 Arrival |               |
|-----------------|------------|---------------------------------------------|---------------|
| ORDER IN PIECES | ITEM       | ROAD NAME/ROAD NUMBER                       | MSRP/<br>UNIT |
|                 |            | NEW PAINT SCHEMES                           |               |
|                 | 50 005 629 | BEER (Generic) 1934 (White / Black)         | \$26.95       |
|                 | 50 005 630 | BEER (Generic) 2003 (White / Black)         | \$26.95       |
|                 | 50 005 631 | Jax 1890 (Red/Yellow)                       | \$26.95       |
|                 | 50 005 632 | Jax 1913 (Red/Yellow)                       | \$26.95       |
|                 | 50 005 633 | Lone Star 1874 (Red/White/Gold)             | \$26.95       |
|                 | 50 005 634 | Lone Star 1976 (Red/White/Gold)             | \$26.95       |
|                 | 50 005 635 | Olympia "Little Oly" 1896 (White/Gold)      | \$26.95       |
|                 | 50 005 636 | Olympia "Little Oly" 1983 (White/Gold)      | \$26.95       |
|                 | 50 005 637 | Pabst Blue Ribbon 1844 (White/Red/Blue)     | \$26.95       |
|                 | 50 005 638 | Pabst Blue Ribbon 2014 (White/Red/Blue)     | \$26.95       |
|                 | 50 005 639 | Primo 1901 (Yellow/Blue/Red)                | \$26.95       |
|                 | 50 005 640 | Primo 1963 (Yellow/Blue/Red)                | \$26.95       |
|                 | 50 005 641 | Schlitz 1849 (Red/White/Gold)               | \$26.95       |
|                 | 50 005 642 | Schlitz 1932 (Red/White/Gold)               | \$26.95       |
|                 | 50 005 643 | Stroh's 1850 (Blue/Red/Gold)                | \$26.95       |
|                 | 50 005 644 | Stroh's 2000 (Blue/Red/Gold)                | \$26.95       |
|                 | TOTAL PIEC | CES ORDERED                                 |               |

#### MODEL INFORMATION:

In the late 1960's, there was demand for a smaller, versatile tank car that could fit onto smaller sidings and spurs. Aptly nicknamed, "Shorty" or "Beer Can" for its diminutive size, the car is based off of an ACF® design. At the time, larger tank cars were being ordered, but there was enough demand for a smaller tank car that could meet the needs of shippers with smaller sidings and weight limits on tracks. Usually these tank cars saw service hauling corn syrup, oils, and other heavy liquids. This run of Atlas Beer Can Tank Cars give a quite literal representation with paint schemes representing actual beer brands.

## CARS WILL FEATURE A "POP TOP" ON ONE END AND REPORTING MARKS ON THE OTHER, WITH COLORFUL BEER CAN LABEL ART ON THE CAR BODY

**GUARANTEED PRE-ORDER DUE DATE: WEDNESDAY AUGUST 5™ 2020** 