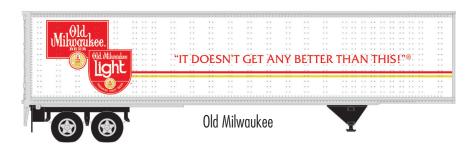

#### **ATLAS MASTER® N 45' PINES TRAILER**

Ordering: https://shop.atlasrr.com/d-597-2020-beer-asmc-n-pre-orders.aspx

|                 | ESTIMATED ARRIVAL: 1st Quarter 2021 Arrival |                                      |               |  |  |
|-----------------|---------------------------------------------|--------------------------------------|---------------|--|--|
| ORDER IN PIECES | ITEM                                        | ROAD NAME/ROAD NUMBER                | MSRP/<br>UNIT |  |  |
|                 |                                             | NEW PAINT SCHEMES                    |               |  |  |
|                 | 50 005 611                                  | Lucky Lager (White/Red) †            | \$24.95       |  |  |
|                 | 50 005 612                                  | Old Milwaukee (White/Red/Gold)       | \$24.95       |  |  |
|                 | 50 005 613                                  | Old Style (Blue/White/Red) †         | \$24.95       |  |  |
|                 | 50 005 614                                  | Pabst Blue Ribbon (Red/White/Blue) † | \$24.95       |  |  |
|                 | 50 005 615                                  | Schlitz (White/Maroon) †             | \$24.95       |  |  |
|                 | 50 005 616                                  | Stroh's (Red/White/Gold) †           | \$24.95       |  |  |
|                 | TOTAL PIECES ORDERED                        |                                      |               |  |  |

†Pabst Blue RIbbon, Lucky Lager & Schlitz are representative of prototype Pines Trailers. The Old Style paint scheme is similar to a prototype with minor changes. Stroh's is correct for trailers of a similar prototype.