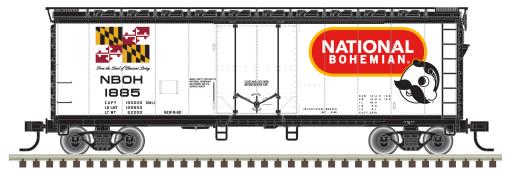

#### **ATLAS TRAINMAN® N 40' PLUG DOOR BOX CAR**

NEW PAINT SCHEMES Ordering: https://shop.atlasrr.com/d-597-2020-beer-asmc-n-pre-orders.aspx

Pabst Blue Ribbon

Schlitz Schaefer

Rainier Old Style

National Bohemian

GUARANTEED PRE-ORDER DUE DATE: WEDNESDAY AUGUST 5™ 2020

Ordering: https://shop.atlasrr.com/d-597-2020-beer-asmc-n-pre-orders.aspx

|                 |            | ESTIMATED ARRIVAL: 1st Quarter 2021 Arrival   |               |
|-----------------|------------|-----------------------------------------------|---------------|
| ORDER IN PIECES | ITEM       | ROAD NAME/ROAD NUMBER                         | MSRP/<br>UNIT |
|                 |            | NEW PAINT SCHEMES                             |               |
|                 | 50 005 646 | Pabst Blue Ribbon 1027 (White/Blue/Red)       | \$25.95       |
|                 | 50 005 647 | Pabst Blue Ribbon 1051 (White/Blue/Red)       | \$25.95       |
|                 | 50 005 648 | Pabst Blue Ribbon 1079 (White/Blue/Red)       | \$25.95       |
|                 | 50 005 649 | Schlitz 18156 (Tan/Maroon/Gold/White)         | \$25.95       |
|                 | 50 005 650 | Schlitz 18174 (Tan/Maroon/Gold/White)         | \$25.95       |
|                 | 50 005 651 | Schlitz 18183 (Tan/Maroon/Gold/White)         | \$25.95       |
|                 | 50 005 652 | Schaefer 53107 (Red/White/Gold)               | \$25.95       |
|                 | 50 005 653 | Schaefer 53123 (Red/White/Gold)               | \$25.95       |
|                 | 50 005 654 | Schaefer 53148 (Red/White/Gold)               | \$25.95       |
|                 | 50 005 655 | Rainier 6803 (White/Red/Gold)                 | \$25.95       |
|                 | 50 005 656 | Rainier 6819 (White/Red/Gold)                 | \$25.95       |
|                 | 50 005 657 | Rainier 6824 (White/Red/Gold)                 | \$25.95       |
|                 | 50 005 658 | Old Style 815 (Blue/White/Red/Gold)           | \$25.95       |
|                 | 50 005 659 | Old Style 872 (Blue/White/Red/Gold)           | \$25.95       |
|                 | 50 005 660 | Old Style 899 (Blue/White/Red/Gold)           | \$25.95       |
|                 | 50 005 661 | National Bohemian 1885 (White/Red/Black/Gold) | \$25.95       |
|                 | 50 005 662 | National Bohemian 1890 (White/Red/Black/Gold) | \$25.95       |
|                 | 50 005 663 | National Bohemian 1893 (White/Red/Black/Gold) | \$25.95       |
|                 | TOTAL PIEC | CES ORDERED                                   |               |