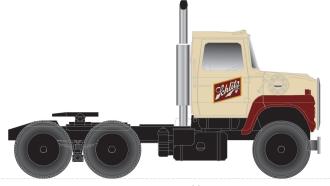

#### ATLAS MASTER® FORD® N LNT 9000 TRACTOR CAB

Schlitz Stroh's

GUARANTEED PRE-ORDER DUE DATE: WEDNESDAY AUGUST 5<sup>™</sup> 2020

#### ATLAS MASTER® FORD® N LNT 9000 TRACTOR CAB

Ordering: https://shop.atlasrr.com/d-597-2020-beer-asmc-n-pre-orders.aspx

|                 | ESTIMATED ARRIVAL: 1st Quarter 2021 Arrival |                                    |               |  |
|-----------------|---------------------------------------------|------------------------------------|---------------|--|
| ORDER IN PIECES | ITEM                                        | ROAD NAME/ROAD NUMBER              | MSRP/<br>UNIT |  |
|                 |                                             | NEW PAINT SCHEMES                  | ·             |  |
|                 | 60 000 142                                  | Lucky Lager (White/Gold/Red)       | \$22.95       |  |
|                 | 60 000 143                                  | Old Milwaukee (Red/White)          | \$22.95       |  |
|                 | 60 000 144                                  | Old Style (White/Blue/Gold)        | \$22.95       |  |
|                 | 60 000 145                                  | Pabst Blue Ribbon (Red/White/Blue) | \$22.95       |  |
|                 | 60 000 146                                  | Schlitz (Tan/Maroon)               | \$22.95       |  |
|                 | 60 000 147                                  | Stroh's (Red/Gold)                 | \$22.95       |  |
|                 | TOTAL PIE                                   | CES ORDERED                        |               |  |

#### MODEL INFORMATION:

If you want to haul trailers full of beer, you need some powerful cabs to do it. Based on Ford®'s 1984 LNT 9000 Tractor Cab, Atlas' N scale model is ready-to-run and features a seat and square fuel tanks with built-in steps. All paint schemes are based off of actual beer brand trailers.