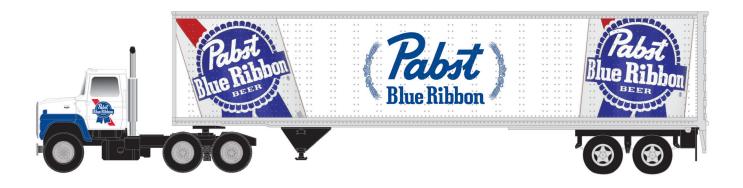

## CHECK OUT THE MATCHING 45' PINES TRAILERS ON PAGES 8-9!

#### **ATLAS MASTER® N 45' PINES TRAILER**

NEW PAINT SCHEMES Ordering: https://shop.atlasrr.com/d-597-2020-beer-asmc-n-pre-orders.aspx

**GUARANTEED PRE-ORDER DUE DATE: WEDNESDAY AUGUST 5™ 2020** 

#### **ATLAS MASTER® N 45' PINES TRAILER**

Ordering: https://shop.atlasrr.com/d-597-2020-beer-asmc-n-pre-orders.aspx

|                 | ESTIMATED ARRIVAL: 1st Quarter 2021 Arrival |                                      |               |  |  |
|-----------------|---------------------------------------------|--------------------------------------|---------------|--|--|
| ORDER IN PIECES | ITEM                                        | ROAD NAME/ROAD NUMBER                | MSRP/<br>UNIT |  |  |
|                 |                                             | NEW PAINT SCHEMES                    |               |  |  |
|                 | 50 005 611                                  | Lucky Lager (White/Red) †            | \$24.95       |  |  |
|                 | 50 005 612                                  | Old Milwaukee (White/Red/Gold)       | \$24.95       |  |  |
|                 | 50 005 613                                  | Old Style (Blue/White/Red) †         | \$24.95       |  |  |
|                 | 50 005 614                                  | Pabst Blue Ribbon (Red/White/Blue) † | \$24.95       |  |  |
|                 | 50 005 615                                  | Schlitz (White/Maroon) †             | \$24.95       |  |  |
|                 | 50 005 616                                  | Stroh's (Red/White/Gold) †           | \$24.95       |  |  |
|                 | TOTAL PIECES ORDERED                        |                                      |               |  |  |

#### MODEL INFORMATION:

In today's economy, there are strong demands to move goods faster and more efficiently. Atlas' N 45' Pines Trailer will get the job done on your railroad. Built in true scale dimensions, the model is beautifully decorated with artwork from beer manufacturers past and present.

†Pabst Blue RIbbon, Lucky Lager & Schlitz are representative of prototype Pines Trailers. The Old Style paint scheme is similar to a prototype with minor changes. Stroh's is correct for trailers of a similar prototype.