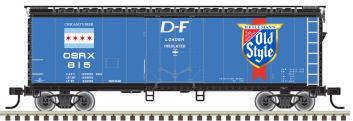

#### **ATLAS TRAINMAN® N 40' PLUG DOOR BOX CAR**

NEW PAINT SCHEMES Ordering: https://shop.atlasrr.com/d-597-2020-beer-asmc-n-pre-orders.aspx

Pabst Blue Ribbon

Schlitz Schaefer

Rainier Old Style

National Bohemian

GUARANTEED PRE-ORDER DUE DATE: WEDNESDAY AUGUST 5™ 2020

Ordering: https://shop.atlasrr.com/d-597-2020-beer-asmc-n-pre-orders.aspx

|                 |            | ESTIMATED ARRIVAL: 1st Quarter 2021 Arrival   |               |
|-----------------|------------|-----------------------------------------------|---------------|
| ORDER IN PIECES | ITEM       | ROAD NAME/ROAD NUMBER                         | MSRP/<br>UNIT |
|                 |            | NEW PAINT SCHEMES                             |               |
|                 | 50 005 646 | Pabst Blue Ribbon 1027 (White/Blue/Red)       | \$25.95       |
|                 | 50 005 647 | Pabst Blue Ribbon 1051 (White/Blue/Red)       | \$25.95       |
|                 | 50 005 648 | Pabst Blue Ribbon 1079 (White/Blue/Red)       | \$25.95       |
|                 | 50 005 649 | Schlitz 18156 (Tan/Maroon/Gold/White)         | \$25.95       |
|                 | 50 005 650 | Schlitz 18174 (Tan/Maroon/Gold/White)         | \$25.95       |
|                 | 50 005 651 | Schlitz 18183 (Tan/Maroon/Gold/White)         | \$25.95       |
|                 | 50 005 652 | Schaefer 53107 (Red/White/Gold)               | \$25.95       |
|                 | 50 005 653 | Schaefer 53123 (Red/White/Gold)               | \$25.95       |
|                 | 50 005 654 | Schaefer 53148 (Red/White/Gold)               | \$25.95       |
|                 | 50 005 655 | Rainier 6803 (White/Red/Gold)                 | \$25.95       |
|                 | 50 005 656 | Rainier 6819 (White/Red/Gold)                 | \$25.95       |
|                 | 50 005 657 | Rainier 6824 (White/Red/Gold)                 | \$25.95       |
|                 | 50 005 658 | Old Style 815 (Blue/White/Red/Gold)           | \$25.95       |
|                 | 50 005 659 | Old Style 872 (Blue/White/Red/Gold)           | \$25.95       |
|                 | 50 005 660 | Old Style 899 (Blue/White/Red/Gold)           | \$25.95       |
|                 | 50 005 661 | National Bohemian 1885 (White/Red/Black/Gold) | \$25.95       |
|                 | 50 005 662 | National Bohemian 1890 (White/Red/Black/Gold) | \$25.95       |
|                 | 50 005 663 | National Bohemian 1893 (White/Red/Black/Gold) | \$25.95       |
|                 | TOTAL PIEC | CES ORDERED                                   |               |