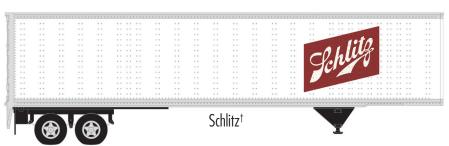

#### **ATLAS MASTER® N 45' PINES TRAILER**

NEW PAINT SCHEMES Ordering: https://shop.atlasrr.com/d-597-2020-beer-asmc-n-pre-orders.aspx

**GUARANTEED PRE-ORDER DUE DATE: WEDNESDAY AUGUST 5™ 2020** 

#### **ATLAS MASTER® N 45' PINES TRAILER**

Ordering: https://shop.atlasrr.com/d-597-2020-beer-asmc-n-pre-orders.aspx

|                 | ESTIMATED ARRIVAL: 1st Quarter 2021 Arrival |                                      |               |  |  |
|-----------------|---------------------------------------------|--------------------------------------|---------------|--|--|
| ORDER IN PIECES | ITEM                                        | ROAD NAME/ROAD NUMBER                | MSRP/<br>UNIT |  |  |
|                 |                                             | NEW PAINT SCHEMES                    |               |  |  |
|                 | 50 005 611                                  | Lucky Lager (White/Red) †            | \$24.95       |  |  |
|                 | 50 005 612                                  | Old Milwaukee (White/Red/Gold)       | \$24.95       |  |  |
|                 | 50 005 613                                  | Old Style (Blue/White/Red) †         | \$24.95       |  |  |
|                 | 50 005 614                                  | Pabst Blue Ribbon (Red/White/Blue) † | \$24.95       |  |  |
|                 | 50 005 615                                  | Schlitz (White/Maroon) †             | \$24.95       |  |  |
|                 | 50 005 616                                  | Stroh's (Red/White/Gold) †           | \$24.95       |  |  |
|                 | TOTAL PIECES ORDERED                        |                                      |               |  |  |

†Pabst Blue RIbbon, Lucky Lager & Schlitz are representative of prototype Pines Trailers. The Old Style paint scheme is similar to a prototype with minor changes. Stroh's is correct for trailers of a similar prototype.