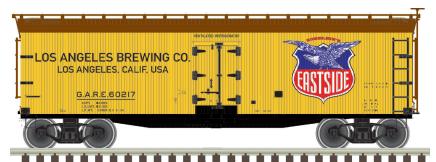

## **ATLAS MASTER® N 40' WOOD REEFER**

NEW PAINT SCHEMES Ordering: https://shop.atlasrr.com/d-597-2020-beer-asmc-n-pre-orders.aspx

Blatz†

East Side

Jax

Lucky Lager

GUARANTEED PRE-ORDER DUE DATE: WEDNESDAY AUGUST 5<sup>™</sup> 2020

#### **ATLAS MASTER® N 40' WOOD REEFER**

Ordering: https://shop.atlasrr.com/d-597-2020-beer-asmc-n-pre-orders.aspx

|                 | ESTIMATED ARRIVAL: 1st Quarter 2021 Arrival |                                              |               |  |
|-----------------|---------------------------------------------|----------------------------------------------|---------------|--|
| ORDER IN PIECES | ITEM                                        | ROAD NAME/ROAD NUMBER                        | MSRP/<br>UNIT |  |
|                 |                                             | NEW PAINT SCHEMES                            |               |  |
|                 | 50 005 617                                  | Blatz 23107 (Yellow / Black) <sup>†</sup>    | \$34.95       |  |
|                 | 50 005 618                                  | Blatz 23116 (Yellow / Black) †               | \$34.95       |  |
|                 | 50 005 619                                  | Eastside 60217 (Yellow/Brown/Red/Blue/White) | \$34.95       |  |
|                 | 50 005 620                                  | Eastside 60219 (Yellow/Brown/Red/Blue/White) | \$34.95       |  |
|                 | 50 005 621                                  | Jax 12916 (Blue/Black/Orange/White)          | \$34.95       |  |
|                 | 50 005 622                                  | Jax 12918 (Blue/Black/Orange/White)          | \$34.95       |  |
|                 | 50 005 623                                  | Lucky Lager 60197 (Yellow/Brown/Red/White)   | \$34.95       |  |
|                 | 50 005 624                                  | Lucky Lager 60202 (Yellow/Brown/Red/White)   | \$34.95       |  |
|                 | 50 005 625                                  | National Bohemian 21124 (White/Black/Red)    | \$34.95       |  |
|                 | 50 005 626                                  | National Bohemian 21936 (White/Black/Red)    | \$34.95       |  |
|                 | 50 005 627                                  | Old Milwaukee 92237 (Red/Brown/White/Yellow) | \$34.95       |  |
|                 | 50 005 628                                  | Old Milwaukee 92239 (Red/Brown/White/Yellow) | \$34.95       |  |
|                 | TOTAL PIE                                   | CES ORDERED                                  |               |  |