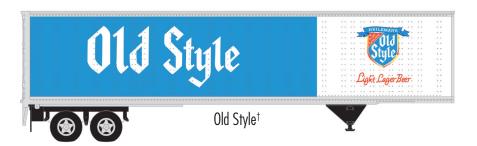

#### **ATLAS MASTER® N 45' PINES TRAILER**

Ordering: https://shop.atlasrr.com/d-597-2020-beer-asmc-n-pre-orders.aspx

|                 | ESTIMATED ARRIVAL: 1st Quarter 2021 Arrival |                                      |               |  |  |
|-----------------|---------------------------------------------|--------------------------------------|---------------|--|--|
| ORDER IN PIECES | ITEM                                        | ROAD NAME/ROAD NUMBER                | MSRP/<br>UNIT |  |  |
|                 |                                             | NEW PAINT SCHEMES                    |               |  |  |
|                 | 50 005 611                                  | Lucky Lager (White/Red) †            | \$24.95       |  |  |
|                 | 50 005 612                                  | Old Milwaukee (White/Red/Gold)       | \$24.95       |  |  |
|                 | 50 005 613                                  | Old Style (Blue/White/Red) †         | \$24.95       |  |  |
|                 | 50 005 614                                  | Pabst Blue Ribbon (Red/White/Blue) † | \$24.95       |  |  |
|                 | 50 005 615                                  | Schlitz (White/Maroon) †             | \$24.95       |  |  |
|                 | 50 005 616                                  | Stroh's (Red/White/Gold) †           | \$24.95       |  |  |
|                 | TOTAL PIECES ORDERED                        |                                      |               |  |  |

†Pabst Blue RIbbon, Lucky Lager & Schlitz are representative of prototype Pines Trailers. The Old Style paint scheme is similar to a prototype with minor changes. Stroh's is correct for trailers of a similar prototype.