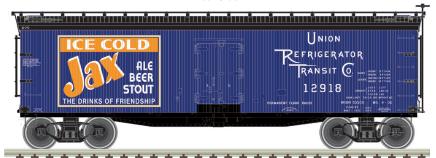

## **ATLAS MASTER® N 40' WOOD REEFER**

NEW PAINT SCHEMES Ordering: https://shop.atlasrr.com/d-597-2020-beer-asmc-n-pre-orders.aspx

Blatz†

East Side

Jax

Lucky Lager

GUARANTEED PRE-ORDER DUE DATE: WEDNESDAY AUGUST 5<sup>™</sup> 2020

#### **ATLAS MASTER® N 40' WOOD REEFER**

Ordering: https://shop.atlasrr.com/d-597-2020-beer-asmc-n-pre-orders.aspx

|                 | ESTIMATED ARRIVAL: 1st Quarter 2021 Arrival |                                              |               |  |
|-----------------|---------------------------------------------|----------------------------------------------|---------------|--|
| ORDER IN PIECES | ITEM                                        | ROAD NAME/ROAD NUMBER                        | MSRP/<br>UNIT |  |
|                 |                                             | NEW PAINT SCHEMES                            |               |  |
|                 | 50 005 617                                  | Blatz 23107 (Yellow / Black) <sup>†</sup>    | \$34.95       |  |
|                 | 50 005 618                                  | Blatz 23116 (Yellow / Black) †               | \$34.95       |  |
|                 | 50 005 619                                  | Eastside 60217 (Yellow/Brown/Red/Blue/White) | \$34.95       |  |
|                 | 50 005 620                                  | Eastside 60219 (Yellow/Brown/Red/Blue/White) | \$34.95       |  |
|                 | 50 005 621                                  | Jax 12916 (Blue/Black/Orange/White)          | \$34.95       |  |
|                 | 50 005 622                                  | Jax 12918 (Blue/Black/Orange/White)          | \$34.95       |  |
|                 | 50 005 623                                  | Lucky Lager 60197 (Yellow/Brown/Red/White)   | \$34.95       |  |
|                 | 50 005 624                                  | Lucky Lager 60202 (Yellow/Brown/Red/White)   | \$34.95       |  |
|                 | 50 005 625                                  | National Bohemian 21124 (White/Black/Red)    | \$34.95       |  |
|                 | 50 005 626                                  | National Bohemian 21936 (White/Black/Red)    | \$34.95       |  |
|                 | 50 005 627                                  | Old Milwaukee 92237 (Red/Brown/White/Yellow) | \$34.95       |  |
|                 | 50 005 628                                  | Old Milwaukee 92239 (Red/Brown/White/Yellow) | \$34.95       |  |
|                 | TOTAL PIE                                   | CES ORDERED                                  |               |  |

† Blatz Reefer is representative of a prototype 40' Wood Reefer.

GUARANTEED PRE-ORDER DUE DATE: WEDNESDAY AUGUST 5<sup>™</sup> 2020