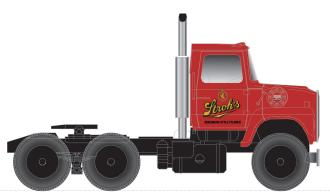

#### ATLAS MASTER® FORD® N LNT 9000 TRACTOR CAB

Schlitz Stroh's

GUARANTEED PRE-ORDER DUE DATE: WEDNESDAY AUGUST 5<sup>™</sup> 2020

#### ATLAS MASTER® FORD® N LNT 9000 TRACTOR CAB

Ordering: https://shop.atlasrr.com/d-597-2020-beer-asmc-n-pre-orders.aspx

|                 | ESTIMATED ARRIVAL: 1st Quarter 2021 Arrival |                                    |               |  |
|-----------------|---------------------------------------------|------------------------------------|---------------|--|
| ORDER IN PIECES | ITEM                                        | ROAD NAME/ROAD NUMBER              | MSRP/<br>UNIT |  |
|                 |                                             | NEW PAINT SCHEMES                  | ·             |  |
|                 | 60 000 142                                  | Lucky Lager (White/Gold/Red)       | \$22.95       |  |
|                 | 60 000 143                                  | Old Milwaukee (Red/White)          | \$22.95       |  |
|                 | 60 000 144                                  | Old Style (White/Blue/Gold)        | \$22.95       |  |
|                 | 60 000 145                                  | Pabst Blue Ribbon (Red/White/Blue) | \$22.95       |  |
|                 | 60 000 146                                  | Schlitz (Tan/Maroon)               | \$22.95       |  |
|                 | 60 000 147                                  | Stroh's (Red/Gold)                 | \$22.95       |  |
|                 | TOTAL PIE                                   | CES ORDERED                        |               |  |

#### MODEL INFORMATION:

If you want to haul trailers full of beer, you need some powerful cabs to do it. Based on Ford®'s 1984 LNT 9000 Tractor Cab, Atlas' N scale model is ready-to-run and features a seat and square fuel tanks with built-in steps. All paint schemes are based off of actual beer brand trailers.