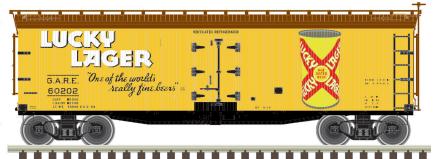

## **ATLAS MASTER® N 40' WOOD REEFER**

NEW PAINT SCHEMES Ordering: https://shop.atlasrr.com/d-597-2020-beer-asmc-n-pre-orders.aspx

Blatz†

East Side

Jax

Lucky Lager

GUARANTEED PRE-ORDER DUE DATE: WEDNESDAY AUGUST 5<sup>™</sup> 2020

#### **ATLAS MASTER® N 40' WOOD REEFER**

Ordering: https://shop.atlasrr.com/d-597-2020-beer-asmc-n-pre-orders.aspx

|                 | ESTIMATED ARRIVAL: 1st Quarter 2021 Arrival |                                              |               |  |
|-----------------|---------------------------------------------|----------------------------------------------|---------------|--|
| ORDER IN PIECES | ITEM                                        | ROAD NAME/ROAD NUMBER                        | MSRP/<br>UNIT |  |
|                 |                                             | NEW PAINT SCHEMES                            |               |  |
|                 | 50 005 617                                  | Blatz 23107 (Yellow / Black) <sup>†</sup>    | \$34.95       |  |
|                 | 50 005 618                                  | Blatz 23116 (Yellow / Black) †               | \$34.95       |  |
|                 | 50 005 619                                  | Eastside 60217 (Yellow/Brown/Red/Blue/White) | \$34.95       |  |
|                 | 50 005 620                                  | Eastside 60219 (Yellow/Brown/Red/Blue/White) | \$34.95       |  |
|                 | 50 005 621                                  | Jax 12916 (Blue/Black/Orange/White)          | \$34.95       |  |
|                 | 50 005 622                                  | Jax 12918 (Blue/Black/Orange/White)          | \$34.95       |  |
|                 | 50 005 623                                  | Lucky Lager 60197 (Yellow/Brown/Red/White)   | \$34.95       |  |
|                 | 50 005 624                                  | Lucky Lager 60202 (Yellow/Brown/Red/White)   | \$34.95       |  |
|                 | 50 005 625                                  | National Bohemian 21124 (White/Black/Red)    | \$34.95       |  |
|                 | 50 005 626                                  | National Bohemian 21936 (White/Black/Red)    | \$34.95       |  |
|                 | 50 005 627                                  | Old Milwaukee 92237 (Red/Brown/White/Yellow) | \$34.95       |  |
|                 | 50 005 628                                  | Old Milwaukee 92239 (Red/Brown/White/Yellow) | \$34.95       |  |
|                 | TOTAL PIE                                   | CES ORDERED                                  |               |  |