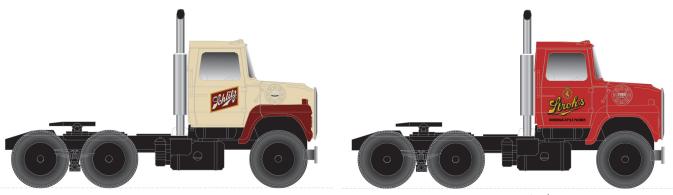

#### ATLAS MASTER® FORD® N LNT 9000 TRACTOR CAB

Schlitz Stroh's

GUARANTEED PRE-ORDER DUE DATE: WEDNESDAY AUGUST 5<sup>™</sup> 2020

#### ATLAS MASTER® FORD® N LNT 9000 TRACTOR CAB

Ordering: https://shop.atlasrr.com/d-597-2020-beer-asmc-n-pre-orders.aspx

|                 | ESTIMATED ARRIVAL: 1st Quarter 2021 Arrival |                                    |               |  |
|-----------------|---------------------------------------------|------------------------------------|---------------|--|
| ORDER IN PIECES | ITEM                                        | ROAD NAME/ROAD NUMBER              | MSRP/<br>UNIT |  |
|                 |                                             | NEW PAINT SCHEMES                  | ·             |  |
|                 | 60 000 142                                  | Lucky Lager (White/Gold/Red)       | \$22.95       |  |
|                 | 60 000 143                                  | Old Milwaukee (Red/White)          | \$22.95       |  |
|                 | 60 000 144                                  | Old Style (White/Blue/Gold)        | \$22.95       |  |
|                 | 60 000 145                                  | Pabst Blue Ribbon (Red/White/Blue) | \$22.95       |  |
|                 | 60 000 146                                  | Schlitz (Tan/Maroon)               | \$22.95       |  |
|                 | 60 000 147                                  | Stroh's (Red/Gold)                 | \$22.95       |  |
|                 | TOTAL PIE                                   | CES ORDERED                        |               |  |