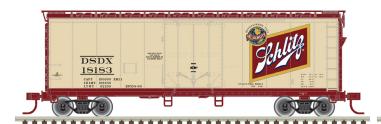

#### **ATLAS TRAINMAN® N 40' PLUG DOOR BOX CAR**

NEW PAINT SCHEMES Ordering: https://shop.atlasrr.com/d-597-2020-beer-asmc-n-pre-orders.aspx

Pabst Blue Ribbon

Schlitz Schaefer

Rainier Old Style

National Bohemian

GUARANTEED PRE-ORDER DUE DATE: WEDNESDAY AUGUST 5™ 2020

Ordering: https://shop.atlasrr.com/d-597-2020-beer-asmc-n-pre-orders.aspx

|                 |            | ESTIMATED ARRIVAL: 1st Quarter 2021 Arrival   |               |
|-----------------|------------|-----------------------------------------------|---------------|
| ORDER IN PIECES | ITEM       | ROAD NAME/ROAD NUMBER                         | MSRP/<br>UNIT |
|                 |            | NEW PAINT SCHEMES                             |               |
|                 | 50 005 646 | Pabst Blue Ribbon 1027 (White/Blue/Red)       | \$25.95       |
|                 | 50 005 647 | Pabst Blue Ribbon 1051 (White/Blue/Red)       | \$25.95       |
|                 | 50 005 648 | Pabst Blue Ribbon 1079 (White/Blue/Red)       | \$25.95       |
|                 | 50 005 649 | Schlitz 18156 (Tan/Maroon/Gold/White)         | \$25.95       |
|                 | 50 005 650 | Schlitz 18174 (Tan/Maroon/Gold/White)         | \$25.95       |
|                 | 50 005 651 | Schlitz 18183 (Tan/Maroon/Gold/White)         | \$25.95       |
|                 | 50 005 652 | Schaefer 53107 (Red/White/Gold)               | \$25.95       |
|                 | 50 005 653 | Schaefer 53123 (Red/White/Gold)               | \$25.95       |
|                 | 50 005 654 | Schaefer 53148 (Red/White/Gold)               | \$25.95       |
|                 | 50 005 655 | Rainier 6803 (White/Red/Gold)                 | \$25.95       |
|                 | 50 005 656 | Rainier 6819 (White/Red/Gold)                 | \$25.95       |
|                 | 50 005 657 | Rainier 6824 (White/Red/Gold)                 | \$25.95       |
|                 | 50 005 658 | Old Style 815 (Blue/White/Red/Gold)           | \$25.95       |
|                 | 50 005 659 | Old Style 872 (Blue/White/Red/Gold)           | \$25.95       |
|                 | 50 005 660 | Old Style 899 (Blue/White/Red/Gold)           | \$25.95       |
|                 | 50 005 661 | National Bohemian 1885 (White/Red/Black/Gold) | \$25.95       |
|                 | 50 005 662 | National Bohemian 1890 (White/Red/Black/Gold) | \$25.95       |
|                 | 50 005 663 | National Bohemian 1893 (White/Red/Black/Gold) | \$25.95       |
|                 | TOTAL PIEC | CES ORDERED                                   |               |