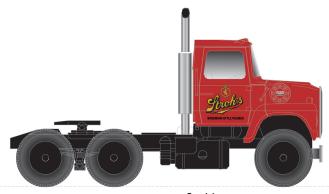

#### ATLAS MASTER® FORD® N LNT 9000 TRACTOR CAB

Schlitz Stroh's

GUARANTEED PRE-ORDER DUE DATE: WEDNESDAY AUGUST 5<sup>™</sup> 2020

#### ATLAS MASTER® FORD® N LNT 9000 TRACTOR CAB

Ordering: https://shop.atlasrr.com/d-597-2020-beer-asmc-n-pre-orders.aspx

|                 | ESTIMATED ARRIVAL: 1st Quarter 2021 Arrival |                                    |               |  |
|-----------------|---------------------------------------------|------------------------------------|---------------|--|
| ORDER IN PIECES | ITEM                                        | ROAD NAME/ROAD NUMBER              | MSRP/<br>UNIT |  |
|                 |                                             | NEW PAINT SCHEMES                  | ·             |  |
|                 | 60 000 142                                  | Lucky Lager (White/Gold/Red)       | \$22.95       |  |
|                 | 60 000 143                                  | Old Milwaukee (Red/White)          | \$22.95       |  |
|                 | 60 000 144                                  | Old Style (White/Blue/Gold)        | \$22.95       |  |
|                 | 60 000 145                                  | Pabst Blue Ribbon (Red/White/Blue) | \$22.95       |  |
|                 | 60 000 146                                  | Schlitz (Tan/Maroon)               | \$22.95       |  |
|                 | 60 000 147                                  | Stroh's (Red/Gold)                 | \$22.95       |  |
|                 | TOTAL PIE                                   | CES ORDERED                        |               |  |

#### MODEL INFORMATION:

If you want to haul trailers full of beer, you need some powerful cabs to do it. Based on Ford®'s 1984 LNT 9000 Tractor Cab, Atlas' N scale model is ready-to-run and features a seat and square fuel tanks with built-in steps. All paint schemes are based off of actual beer brand trailers.