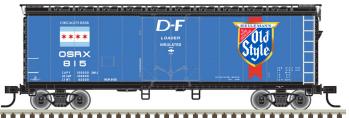

#### **ATLAS TRAINMAN® N 40' PLUG DOOR BOX CAR**

NEW PAINT SCHEMES Ordering: https://shop.atlasrr.com/d-597-2020-beer-asmc-n-pre-orders.aspx

Pabst Blue Ribbon

Schlitz Schaefer

Rainier Old Style

National Bohemian

GUARANTEED PRE-ORDER DUE DATE: WEDNESDAY AUGUST 5™ 2020

Ordering: https://shop.atlasrr.com/d-597-2020-beer-asmc-n-pre-orders.aspx

|                 |            | ESTIMATED ARRIVAL: 1st Quarter 2021 Arrival   |               |
|-----------------|------------|-----------------------------------------------|---------------|
| ORDER IN PIECES | ITEM       | ROAD NAME/ROAD NUMBER                         | MSRP/<br>UNIT |
|                 |            | NEW PAINT SCHEMES                             |               |
|                 | 50 005 646 | Pabst Blue Ribbon 1027 (White/Blue/Red)       | \$25.95       |
|                 | 50 005 647 | Pabst Blue Ribbon 1051 (White/Blue/Red)       | \$25.95       |
|                 | 50 005 648 | Pabst Blue Ribbon 1079 (White/Blue/Red)       | \$25.95       |
|                 | 50 005 649 | Schlitz 18156 (Tan/Maroon/Gold/White)         | \$25.95       |
|                 | 50 005 650 | Schlitz 18174 (Tan/Maroon/Gold/White)         | \$25.95       |
|                 | 50 005 651 | Schlitz 18183 (Tan/Maroon/Gold/White)         | \$25.95       |
|                 | 50 005 652 | Schaefer 53107 (Red/White/Gold)               | \$25.95       |
|                 | 50 005 653 | Schaefer 53123 (Red/White/Gold)               | \$25.95       |
|                 | 50 005 654 | Schaefer 53148 (Red/White/Gold)               | \$25.95       |
|                 | 50 005 655 | Rainier 6803 (White/Red/Gold)                 | \$25.95       |
|                 | 50 005 656 | Rainier 6819 (White/Red/Gold)                 | \$25.95       |
|                 | 50 005 657 | Rainier 6824 (White/Red/Gold)                 | \$25.95       |
|                 | 50 005 658 | Old Style 815 (Blue/White/Red/Gold)           | \$25.95       |
|                 | 50 005 659 | Old Style 872 (Blue/White/Red/Gold)           | \$25.95       |
|                 | 50 005 660 | Old Style 899 (Blue/White/Red/Gold)           | \$25.95       |
|                 | 50 005 661 | National Bohemian 1885 (White/Red/Black/Gold) | \$25.95       |
|                 | 50 005 662 | National Bohemian 1890 (White/Red/Black/Gold) | \$25.95       |
|                 | 50 005 663 | National Bohemian 1893 (White/Red/Black/Gold) | \$25.95       |
|                 | TOTAL PIEC | CES ORDERED                                   |               |