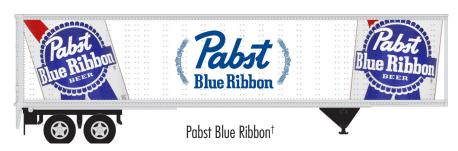

#### **ATLAS MASTER® N 45' PINES TRAILER**

NEW PAINT SCHEMES Ordering: https://shop.atlasrr.com/d-597-2020-beer-asmc-n-pre-orders.aspx

**GUARANTEED PRE-ORDER DUE DATE: WEDNESDAY AUGUST 5™ 2020** 

#### **ATLAS MASTER® N 45' PINES TRAILER**

Ordering: https://shop.atlasrr.com/d-597-2020-beer-asmc-n-pre-orders.aspx

|                 | ESTIMATED ARRIVAL: 1st Quarter 2021 Arrival |                                      |               |  |  |
|-----------------|---------------------------------------------|--------------------------------------|---------------|--|--|
| ORDER IN PIECES | ITEM                                        | ROAD NAME/ROAD NUMBER                | MSRP/<br>UNIT |  |  |
|                 |                                             | NEW PAINT SCHEMES                    |               |  |  |
|                 | 50 005 611                                  | Lucky Lager (White/Red) †            | \$24.95       |  |  |
|                 | 50 005 612                                  | Old Milwaukee (White/Red/Gold)       | \$24.95       |  |  |
|                 | 50 005 613                                  | Old Style (Blue/White/Red) †         | \$24.95       |  |  |
|                 | 50 005 614                                  | Pabst Blue Ribbon (Red/White/Blue) † | \$24.95       |  |  |
|                 | 50 005 615                                  | Schlitz (White/Maroon) †             | \$24.95       |  |  |
|                 | 50 005 616                                  | Stroh's (Red/White/Gold) †           | \$24.95       |  |  |
|                 | TOTAL PIECES ORDERED                        |                                      |               |  |  |

†Pabst Blue RIbbon, Lucky Lager & Schlitz are representative of prototype Pines Trailers. The Old Style paint scheme is similar to a prototype with minor changes. Stroh's is correct for trailers of a similar prototype.