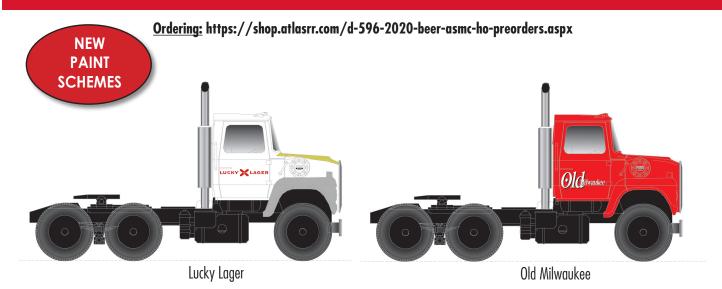

#### ATLAS MASTER® FORD® N LNT 9000 TRACTOR CAB

Schlitz Stroh's

GUARANTEED PRE-ORDER DUE DATE: WEDNESDAY AUGUST 5<sup>™</sup> 2020

#### ATLAS MASTER® FORD® N LNT 9000 TRACTOR CAB

Ordering: https://shop.atlasrr.com/d-597-2020-beer-asmc-n-pre-orders.aspx

|                 | ESTIMATED ARRIVAL: 1st Quarter 2021 Arrival |                                    |               |  |
|-----------------|---------------------------------------------|------------------------------------|---------------|--|
| ORDER IN PIECES | ITEM                                        | ROAD NAME/ROAD NUMBER              | MSRP/<br>UNIT |  |
|                 |                                             | NEW PAINT SCHEMES                  | ·             |  |
|                 | 60 000 142                                  | Lucky Lager (White/Gold/Red)       | \$22.95       |  |
|                 | 60 000 143                                  | Old Milwaukee (Red/White)          | \$22.95       |  |
|                 | 60 000 144                                  | Old Style (White/Blue/Gold)        | \$22.95       |  |
|                 | 60 000 145                                  | Pabst Blue Ribbon (Red/White/Blue) | \$22.95       |  |
|                 | 60 000 146                                  | Schlitz (Tan/Maroon)               | \$22.95       |  |
|                 | 60 000 147                                  | Stroh's (Red/Gold)                 | \$22.95       |  |
|                 | TOTAL PIE                                   | CES ORDERED                        |               |  |

#### MODEL INFORMATION:

If you want to haul trailers full of beer, you need some powerful cabs to do it. Based on Ford®'s 1984 LNT 9000 Tractor Cab, Atlas' N scale model is ready-to-run and features a seat and square fuel tanks with built-in steps. All paint schemes are based off of actual beer brand trailers.