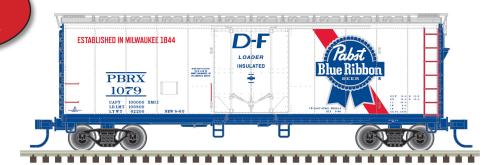

#### **ATLAS TRAINMAN® N 40' PLUG DOOR BOX CAR**

NEW PAINT SCHEMES Ordering: https://shop.atlasrr.com/d-597-2020-beer-asmc-n-pre-orders.aspx

Pabst Blue Ribbon

Schlitz Schaefer

Rainier Old Style

National Bohemian

GUARANTEED PRE-ORDER DUE DATE: WEDNESDAY AUGUST 5™ 2020

Ordering: https://shop.atlasrr.com/d-597-2020-beer-asmc-n-pre-orders.aspx

|                 |            | ESTIMATED ARRIVAL: 1st Quarter 2021 Arrival   |               |
|-----------------|------------|-----------------------------------------------|---------------|
| ORDER IN PIECES | ITEM       | ROAD NAME/ROAD NUMBER                         | MSRP/<br>UNIT |
|                 |            | NEW PAINT SCHEMES                             |               |
|                 | 50 005 646 | Pabst Blue Ribbon 1027 (White/Blue/Red)       | \$25.95       |
|                 | 50 005 647 | Pabst Blue Ribbon 1051 (White/Blue/Red)       | \$25.95       |
|                 | 50 005 648 | Pabst Blue Ribbon 1079 (White/Blue/Red)       | \$25.95       |
|                 | 50 005 649 | Schlitz 18156 (Tan/Maroon/Gold/White)         | \$25.95       |
|                 | 50 005 650 | Schlitz 18174 (Tan/Maroon/Gold/White)         | \$25.95       |
|                 | 50 005 651 | Schlitz 18183 (Tan/Maroon/Gold/White)         | \$25.95       |
|                 | 50 005 652 | Schaefer 53107 (Red/White/Gold)               | \$25.95       |
|                 | 50 005 653 | Schaefer 53123 (Red/White/Gold)               | \$25.95       |
|                 | 50 005 654 | Schaefer 53148 (Red/White/Gold)               | \$25.95       |
|                 | 50 005 655 | Rainier 6803 (White/Red/Gold)                 | \$25.95       |
|                 | 50 005 656 | Rainier 6819 (White/Red/Gold)                 | \$25.95       |
|                 | 50 005 657 | Rainier 6824 (White/Red/Gold)                 | \$25.95       |
|                 | 50 005 658 | Old Style 815 (Blue/White/Red/Gold)           | \$25.95       |
|                 | 50 005 659 | Old Style 872 (Blue/White/Red/Gold)           | \$25.95       |
|                 | 50 005 660 | Old Style 899 (Blue/White/Red/Gold)           | \$25.95       |
|                 | 50 005 661 | National Bohemian 1885 (White/Red/Black/Gold) | \$25.95       |
|                 | 50 005 662 | National Bohemian 1890 (White/Red/Black/Gold) | \$25.95       |
|                 | 50 005 663 | National Bohemian 1893 (White/Red/Black/Gold) | \$25.95       |
|                 | TOTAL PIEC | CES ORDERED                                   |               |