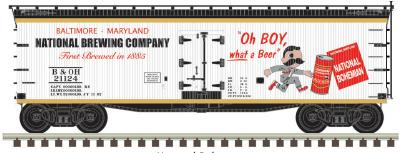

## **ATLAS MASTER® N 40' WOOD REEFER**

NEW PAINT SCHEMES Ordering: https://shop.atlasrr.com/d-597-2020-beer-asmc-n-pre-orders.aspx

Blatz†

East Side

Jax

Lucky Lager

GUARANTEED PRE-ORDER DUE DATE: WEDNESDAY AUGUST 5<sup>™</sup> 2020

#### **ATLAS MASTER® N 40' WOOD REEFER**

Ordering: https://shop.atlasrr.com/d-597-2020-beer-asmc-n-pre-orders.aspx

|                 | ESTIMATED ARRIVAL: 1st Quarter 2021 Arrival |                                              |               |  |
|-----------------|---------------------------------------------|----------------------------------------------|---------------|--|
| ORDER IN PIECES | ITEM                                        | ROAD NAME/ROAD NUMBER                        | MSRP/<br>UNIT |  |
|                 |                                             | NEW PAINT SCHEMES                            |               |  |
|                 | 50 005 617                                  | Blatz 23107 (Yellow / Black) <sup>†</sup>    | \$34.95       |  |
|                 | 50 005 618                                  | Blatz 23116 (Yellow / Black) †               | \$34.95       |  |
|                 | 50 005 619                                  | Eastside 60217 (Yellow/Brown/Red/Blue/White) | \$34.95       |  |
|                 | 50 005 620                                  | Eastside 60219 (Yellow/Brown/Red/Blue/White) | \$34.95       |  |
|                 | 50 005 621                                  | Jax 12916 (Blue/Black/Orange/White)          | \$34.95       |  |
|                 | 50 005 622                                  | Jax 12918 (Blue/Black/Orange/White)          | \$34.95       |  |
|                 | 50 005 623                                  | Lucky Lager 60197 (Yellow/Brown/Red/White)   | \$34.95       |  |
|                 | 50 005 624                                  | Lucky Lager 60202 (Yellow/Brown/Red/White)   | \$34.95       |  |
|                 | 50 005 625                                  | National Bohemian 21124 (White/Black/Red)    | \$34.95       |  |
|                 | 50 005 626                                  | National Bohemian 21936 (White/Black/Red)    | \$34.95       |  |
|                 | 50 005 627                                  | Old Milwaukee 92237 (Red/Brown/White/Yellow) | \$34.95       |  |
|                 | 50 005 628                                  | Old Milwaukee 92239 (Red/Brown/White/Yellow) | \$34.95       |  |
|                 | TOTAL PIE                                   | CES ORDERED                                  |               |  |