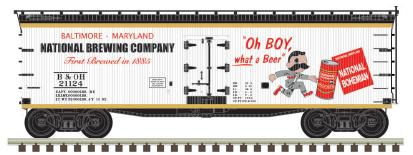

#### **ATLAS MASTER® HO 40' WOOD REEFER**

NEW PAINT SCHEMES Ordering: https://shop.atlasrr.com/d-596-2020-beer-asmc-ho-preorders.aspx

Blatz†

East Side

Jax

Lucky Lager

**GUARANTEED PRE-ORDER DUE DATE: WEDNESDAY AUGUST 5™ 2020** 

#### **ATLAS MASTER® HO 40' WOOD REEFER**

Ordering: https://shop.atlasrr.com/d-596-2020-beer-asmc-ho-preorders.aspx

|                 | ESTIMATED ARRIVAL: 1st Quarter 2021 Arrival |                                              |               |  |
|-----------------|---------------------------------------------|----------------------------------------------|---------------|--|
| ORDER IN PIECES | ITEM                                        | ROAD NAME/ROAD NUMBER                        | MSRP/<br>UNIT |  |
|                 |                                             | NEW PAINT SCHEMES                            | ·             |  |
|                 | 20 006 318                                  | Blatz 23107 (Yellow / Black) †               | \$42.95       |  |
|                 | 20 006 319                                  | Blatz 23116 (Yellow / Black) †               | \$42.95       |  |
|                 | 20 006 320                                  | Eastside 60217 (Yellow/Brown/Red/Blue/White) | \$42.95       |  |
|                 | 20 006 321                                  | Eastside 60219 (Yellow/Brown/Red/Blue/White) | \$42.95       |  |
|                 | 20 006 322                                  | Jax 12916 (Blue/Black/Orange/White)          | \$42.95       |  |
|                 | 20 006 323                                  | Jax 12918 (Blue/Black/Orange/White)          | \$42.95       |  |
|                 | 20 006 324                                  | Lucky Lager 60197 (Yellow/Brown/Red/White)   | \$42.95       |  |
|                 | 20 006 325                                  | Lucky Lager 60202 (Yellow/Brown/Red/White)   | \$42.95       |  |
|                 | 20 006 326                                  | National Bohemian 21124 (White/Black/Red)    | \$42.95       |  |
|                 | 20 006 327                                  | National Bohemian 21936 (White/Black/Red)    | \$42.95       |  |
|                 | 20 006 328                                  | Old Milwaukee 92237 (Red/Brown/White/Yellow) | \$42.95       |  |
|                 | 20 006 329                                  | Old Milwaukee 92239 (Red/Brown/White/Yellow) | \$42.95       |  |
|                 | TOTAL PIE                                   | CES ORDERED                                  |               |  |

† Blatz Reefer is representative of a prototype 40' Wood Reefer.

National Bohemian