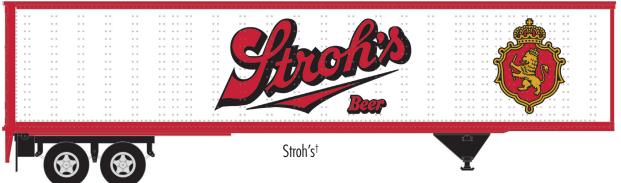

#### **ATLAS MASTER® N 45' PINES TRAILER**

NEW PAINT SCHEMES Ordering: https://shop.atlasrr.com/d-597-2020-beer-asmc-n-pre-orders.aspx

**GUARANTEED PRE-ORDER DUE DATE: WEDNESDAY AUGUST 5™ 2020** 

#### **ATLAS MASTER® N 45' PINES TRAILER**

Ordering: https://shop.atlasrr.com/d-597-2020-beer-asmc-n-pre-orders.aspx

|                 | ESTIMATED ARRIVAL: 1st Quarter 2021 Arrival |                                      |               |  |  |
|-----------------|---------------------------------------------|--------------------------------------|---------------|--|--|
| ORDER IN PIECES | ITEM                                        | ROAD NAME/ROAD NUMBER                | MSRP/<br>UNIT |  |  |
|                 |                                             | NEW PAINT SCHEMES                    |               |  |  |
|                 | 50 005 611                                  | Lucky Lager (White/Red) †            | \$24.95       |  |  |
|                 | 50 005 612                                  | Old Milwaukee (White/Red/Gold)       | \$24.95       |  |  |
|                 | 50 005 613                                  | Old Style (Blue/White/Red) †         | \$24.95       |  |  |
|                 | 50 005 614                                  | Pabst Blue Ribbon (Red/White/Blue) † | \$24.95       |  |  |
|                 | 50 005 615                                  | Schlitz (White/Maroon) †             | \$24.95       |  |  |
|                 | 50 005 616                                  | Stroh's (Red/White/Gold) †           | \$24.95       |  |  |
|                 | TOTAL PIECES ORDERED                        |                                      |               |  |  |

†Pabst Blue RIbbon, Lucky Lager & Schlitz are representative of prototype Pines Trailers. The Old Style paint scheme is similar to a prototype with minor changes. Stroh's is correct for trailers of a similar prototype.