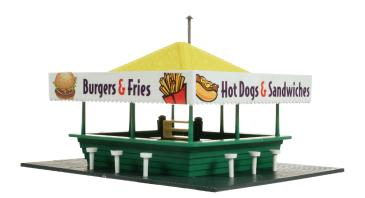

## ATLAS HAS THE PERFECT ACCESSORIES TO ADD LIFE TO YOUR LAYOUT!

Add these structures as is or modify them to serve as breweries, bottling plants, biergarten stands, taverns and more!

Middlesex Manufacturing Kit - HO Item #721 In Stock!

N Item #2870 Arriving Q4 2020

Refreshment Stand Kit - HO Item #715 In Stock!

Roadside Restaurant Kit - HO Item #760 In Stock!

Ace Feed & Supply Kit - O Item #6913 In Stock!