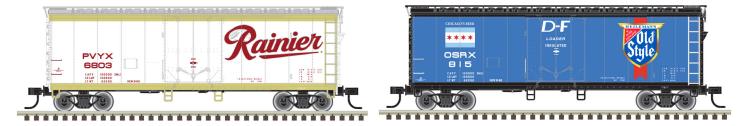

#### **ATLAS TRAINMAN® N 40' PLUG DOOR BOX CAR**

NEW PAINT SCHEMES Ordering: https://shop.atlasrr.com/d-597-2020-beer-asmc-n-pre-orders.aspx

Pabst Blue Ribbon

Schlitz Schaefer

Rainier Old Style

National Bohemian

GUARANTEED PRE-ORDER DUE DATE: WEDNESDAY AUGUST 5™ 2020

Ordering: https://shop.atlasrr.com/d-597-2020-beer-asmc-n-pre-orders.aspx

|                 |            | ESTIMATED ARRIVAL: 1st Quarter 2021 Arrival   |               |
|-----------------|------------|-----------------------------------------------|---------------|
| ORDER IN PIECES | ITEM       | ROAD NAME/ROAD NUMBER                         | MSRP/<br>UNIT |
|                 |            | NEW PAINT SCHEMES                             |               |
|                 | 50 005 646 | Pabst Blue Ribbon 1027 (White/Blue/Red)       | \$25.95       |
|                 | 50 005 647 | Pabst Blue Ribbon 1051 (White/Blue/Red)       | \$25.95       |
|                 | 50 005 648 | Pabst Blue Ribbon 1079 (White/Blue/Red)       | \$25.95       |
|                 | 50 005 649 | Schlitz 18156 (Tan/Maroon/Gold/White)         | \$25.95       |
|                 | 50 005 650 | Schlitz 18174 (Tan/Maroon/Gold/White)         | \$25.95       |
|                 | 50 005 651 | Schlitz 18183 (Tan/Maroon/Gold/White)         | \$25.95       |
|                 | 50 005 652 | Schaefer 53107 (Red/White/Gold)               | \$25.95       |
|                 | 50 005 653 | Schaefer 53123 (Red/White/Gold)               | \$25.95       |
|                 | 50 005 654 | Schaefer 53148 (Red/White/Gold)               | \$25.95       |
|                 | 50 005 655 | Rainier 6803 (White/Red/Gold)                 | \$25.95       |
|                 | 50 005 656 | Rainier 6819 (White/Red/Gold)                 | \$25.95       |
|                 | 50 005 657 | Rainier 6824 (White/Red/Gold)                 | \$25.95       |
|                 | 50 005 658 | Old Style 815 (Blue/White/Red/Gold)           | \$25.95       |
|                 | 50 005 659 | Old Style 872 (Blue/White/Red/Gold)           | \$25.95       |
|                 | 50 005 660 | Old Style 899 (Blue/White/Red/Gold)           | \$25.95       |
|                 | 50 005 661 | National Bohemian 1885 (White/Red/Black/Gold) | \$25.95       |
|                 | 50 005 662 | National Bohemian 1890 (White/Red/Black/Gold) | \$25.95       |
|                 | 50 005 663 | National Bohemian 1893 (White/Red/Black/Gold) | \$25.95       |
|                 | TOTAL PIEC | CES ORDERED                                   |               |