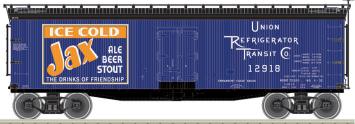

## **ATLAS MASTER® N 40' WOOD REEFER**

NEW PAINT SCHEMES Ordering: https://shop.atlasrr.com/d-597-2020-beer-asmc-n-pre-orders.aspx

Blatz†

East Side

Jax

Lucky Lager

GUARANTEED PRE-ORDER DUE DATE: WEDNESDAY AUGUST 5<sup>™</sup> 2020

#### **ATLAS MASTER® N 40' WOOD REEFER**

Ordering: https://shop.atlasrr.com/d-597-2020-beer-asmc-n-pre-orders.aspx

|                 | ESTIMATED ARRIVAL: 1st Quarter 2021 Arrival |                                              |               |  |
|-----------------|---------------------------------------------|----------------------------------------------|---------------|--|
| ORDER IN PIECES | ITEM                                        | ROAD NAME/ROAD NUMBER                        | MSRP/<br>UNIT |  |
|                 |                                             | NEW PAINT SCHEMES                            |               |  |
|                 | 50 005 617                                  | Blatz 23107 (Yellow / Black) <sup>†</sup>    | \$34.95       |  |
|                 | 50 005 618                                  | Blatz 23116 (Yellow / Black) †               | \$34.95       |  |
|                 | 50 005 619                                  | Eastside 60217 (Yellow/Brown/Red/Blue/White) | \$34.95       |  |
|                 | 50 005 620                                  | Eastside 60219 (Yellow/Brown/Red/Blue/White) | \$34.95       |  |
|                 | 50 005 621                                  | Jax 12916 (Blue/Black/Orange/White)          | \$34.95       |  |
|                 | 50 005 622                                  | Jax 12918 (Blue/Black/Orange/White)          | \$34.95       |  |
|                 | 50 005 623                                  | Lucky Lager 60197 (Yellow/Brown/Red/White)   | \$34.95       |  |
|                 | 50 005 624                                  | Lucky Lager 60202 (Yellow/Brown/Red/White)   | \$34.95       |  |
|                 | 50 005 625                                  | National Bohemian 21124 (White/Black/Red)    | \$34.95       |  |
|                 | 50 005 626                                  | National Bohemian 21936 (White/Black/Red)    | \$34.95       |  |
|                 | 50 005 627                                  | Old Milwaukee 92237 (Red/Brown/White/Yellow) | \$34.95       |  |
|                 | 50 005 628                                  | Old Milwaukee 92239 (Red/Brown/White/Yellow) | \$34.95       |  |
|                 | TOTAL PIE                                   | CES ORDERED                                  |               |  |