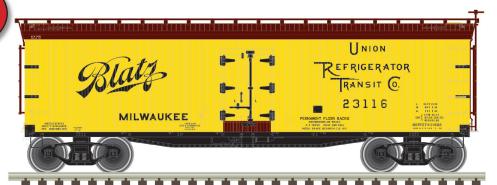

## **ATLAS MASTER® N 40' WOOD REEFER**

NEW PAINT SCHEMES Ordering: https://shop.atlasrr.com/d-597-2020-beer-asmc-n-pre-orders.aspx

Blatz†

East Side

Jax

Lucky Lager

GUARANTEED PRE-ORDER DUE DATE: WEDNESDAY AUGUST 5<sup>™</sup> 2020

#### **ATLAS MASTER® N 40' WOOD REEFER**

Ordering: https://shop.atlasrr.com/d-597-2020-beer-asmc-n-pre-orders.aspx

|                 | ESTIMATED ARRIVAL: 1st Quarter 2021 Arrival |                                              |               |  |
|-----------------|---------------------------------------------|----------------------------------------------|---------------|--|
| ORDER IN PIECES | ITEM                                        | ROAD NAME/ROAD NUMBER                        | MSRP/<br>UNIT |  |
|                 |                                             | NEW PAINT SCHEMES                            |               |  |
|                 | 50 005 617                                  | Blatz 23107 (Yellow / Black) <sup>†</sup>    | \$34.95       |  |
|                 | 50 005 618                                  | Blatz 23116 (Yellow / Black) †               | \$34.95       |  |
|                 | 50 005 619                                  | Eastside 60217 (Yellow/Brown/Red/Blue/White) | \$34.95       |  |
|                 | 50 005 620                                  | Eastside 60219 (Yellow/Brown/Red/Blue/White) | \$34.95       |  |
|                 | 50 005 621                                  | Jax 12916 (Blue/Black/Orange/White)          | \$34.95       |  |
|                 | 50 005 622                                  | Jax 12918 (Blue/Black/Orange/White)          | \$34.95       |  |
|                 | 50 005 623                                  | Lucky Lager 60197 (Yellow/Brown/Red/White)   | \$34.95       |  |
|                 | 50 005 624                                  | Lucky Lager 60202 (Yellow/Brown/Red/White)   | \$34.95       |  |
|                 | 50 005 625                                  | National Bohemian 21124 (White/Black/Red)    | \$34.95       |  |
|                 | 50 005 626                                  | National Bohemian 21936 (White/Black/Red)    | \$34.95       |  |
|                 | 50 005 627                                  | Old Milwaukee 92237 (Red/Brown/White/Yellow) | \$34.95       |  |
|                 | 50 005 628                                  | Old Milwaukee 92239 (Red/Brown/White/Yellow) | \$34.95       |  |
|                 | TOTAL PIE                                   | CES ORDERED                                  |               |  |