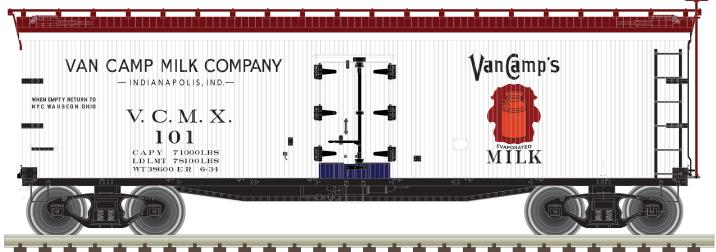

## **ATLAS MASTER® O 40' WOOD REEFER**

## **VAN CAMP'S MILK CO. #101**

Atlas is proud to announce the selection of our 2024 Golden Spike Club Membership Car - Van Camp's Milk Co. #101. This highly detailed model is based on the 40' wood refrigerator cars built by Pullman for the Northern Refrigerator Car Co. in 1930. With its rooftop ice hatches, USRA-style fish belly underframe and vertical brake shaft, it is representative of the thousands of similar cars that were built during the "Billboard" era of American railroads.

#### Features:

- Highly detailed ABS body
- Separately-applied ladders, grab irons and stirrups
- Die-cast metal stirrups
- Separately-applied door hinges, handles and latches
- Opening doors
- Separately-applied opening roof hatches, hinges and latches
- Die-cast underframe
- Separately applied brake system and vertical brake shaft
- Separately-applied coupler lift bars
- 40-ton Bettendorf-style, die-cast sprung trucks with metal wheels
- Die-cast articulated couplers (3-Rail)
- Min. diameter curve: 0-31 (3-Rail)/Min. radius curve: 24" (2-Rail)