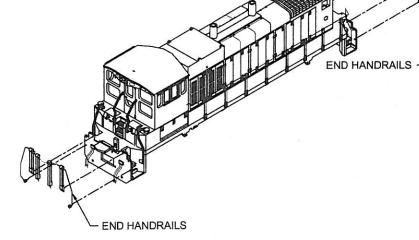

3. INSTALL FRONT AND REAR END HANDRAILS.

4. APPLY PLOW OR MU HOSE RECEPTACLE PART TO FRONT / REAR PILOT

5. INSTALL WIND SCREENS INTO SIDES OF LEFT/RIGHT CAB WINDOWS

6. APPLY CAB SUN SHADES

7. INSTALL AIR HORN AND ANTENNA (IF INCLUDED) INTO HOLES ON CAB ROOF (PLACEMENT OF THESE DETAILS VARIES BASED ON ROAD NAME).