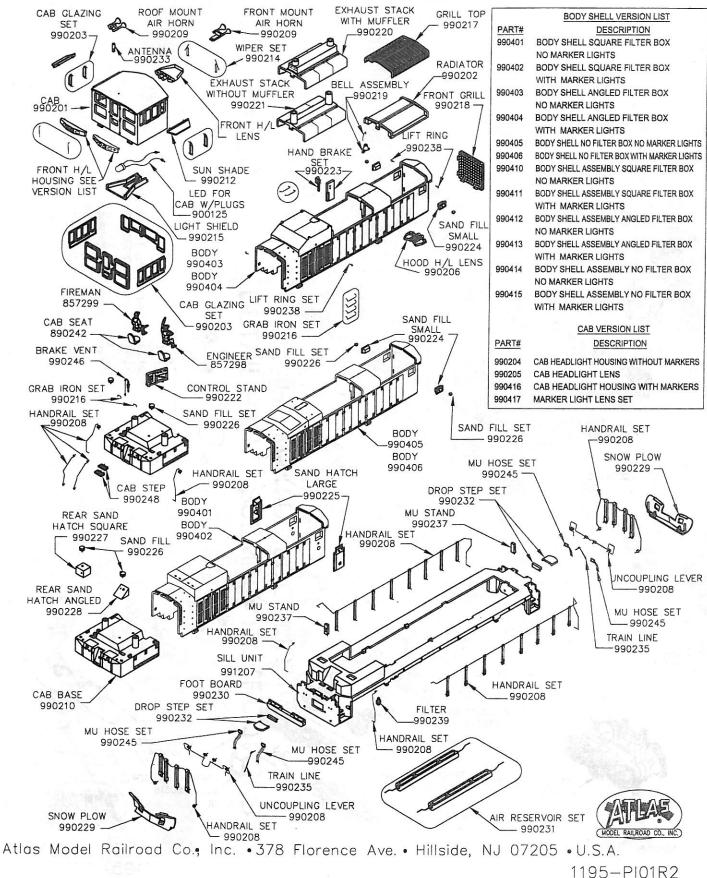

## ORDER PARTS



1195-PI01R2

## MP-15 DIESEL SWITCHER LOCO HO SCALE



## HO MP15DC LOCOMOTIVE DETAIL PART ASSEMBLY INSTRUCTIONS

1. INSERT DROP STEPS INTO SPACE PROVIDED ON FRONT / REAR PILOT

2. INSERT MU STAND INTO TOP OF FRONT / REAR PILOT

DROP STEP MU STAND DROP STEP

A #75 DRILL BIT MAY BE USED TO CLEAR PAINT FROM THE MOUNTING HOLES ON THE PILOT.

3. INSTALL FRONT AND REAR END HANDRAILS.





4. APPLY PLOW OR MU HOSE RECEPTACLE PART TO FRONT / REAR PILOT

5. INSTALL WIND SCREENS INTO SIDES OF LEFT/RIGHT CAB WINDOWS

6. APPLY CAB SUN SHADES

7. INSTALL AIR HORN AND ANTENNA (IF INCLUDED) INTO HOLES ON CAB ROOF (PLACEMENT OF THESE DETAILS VARIES BASED ON ROAD NAME).

BODY SHELL REMOVAL INSTRUCTIONS 1. UNSCREW AND REMOVE BOTH THE COUPLERS AND COUPLER BOXES. 2. THE BODY SHELL IS HELD IN PLACE WITH FRICTION. USING BOTH HANDS, CAREFULLY GRASP THE CENTER OF