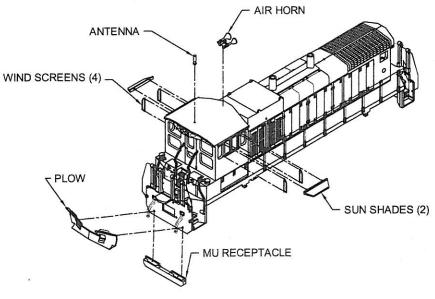

3. INSTALL FRONT AND REAR END HANDRAILS.

4. APPLY PLOW OR MU HOSE RECEPTACLE PART TO FRONT / REAR PILOT

5. INSTALL WIND SCREENS INTO SIDES OF LEFT/RIGHT CAB WINDOWS

6. APPLY CAB SUN SHADES

7. INSTALL AIR HORN AND ANTENNA (IF INCLUDED) INTO HOLES ON CAB ROOF (PLACEMENT OF THESE DETAILS VARIES BASED ON ROAD NAME).