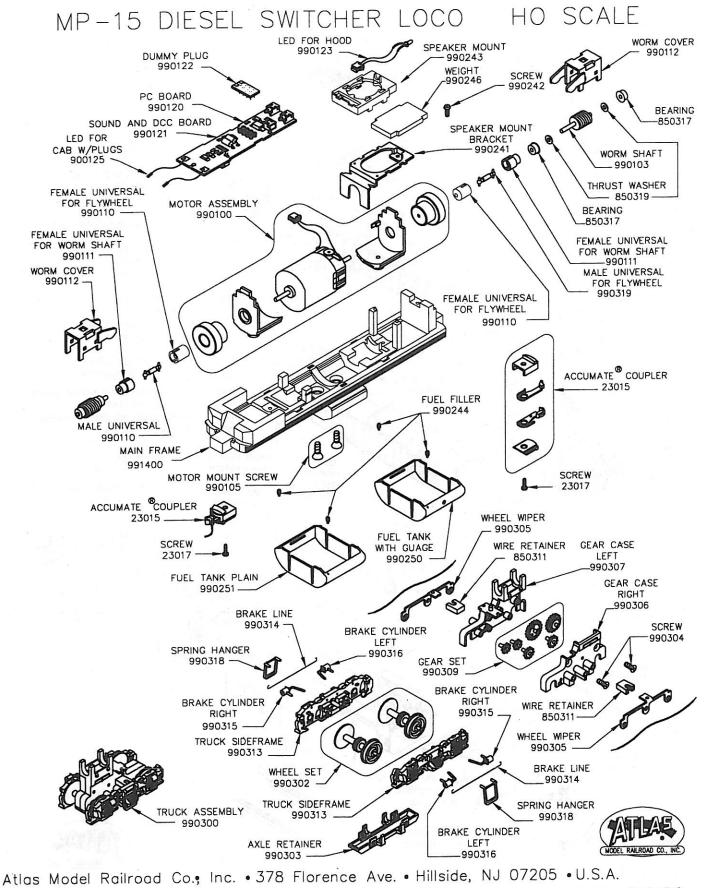

## ORDER PARTS



1195-PI01R2

## MP-15 DIESEL SWITCHER LOCO HO SCALE



## HO MP15DC LOCOMOTIVE DETAIL PART ASSEMBLY INSTRUCTIONS

1. INSERT DROP STEPS INTO SPACE PROVIDED ON FRONT / REAR PILOT

2. INSERT MU STAND INTO TOP OF FRONT / REAR PILOT

DROP STEP MU STAND DROP STEP

A #75 DRILL BIT MAY BE USED TO CLEAR PAINT FROM THE MOUNTING HOLES ON THE PILOT.

3. INSTALL FRONT AND REAR END HANDRAILS.





4. APPLY PLOW OR MU HOSE RECEPTACLE PART TO FRONT / REAR PILOT

5. INSTALL WIND SCREENS INTO SIDES OF LEFT/RIGHT CAB WINDOWS

6. APPLY CAB SUN SHADES

7. INSTALL AIR HORN AND ANTENNA (IF INCLUDED) INTO HOLES ON CAB ROOF (PLACEMENT OF THESE DETAILS VARIES BASED ON ROAD NAME).

BODY SHELL REMOVAL INSTRUCTIONS 1. UNSCREW AND REMOVE BOTH THE COUPLERS AND COUPLER BOXES. 2. THE BODY SHELL IS HELD IN PLACE WITH FRI