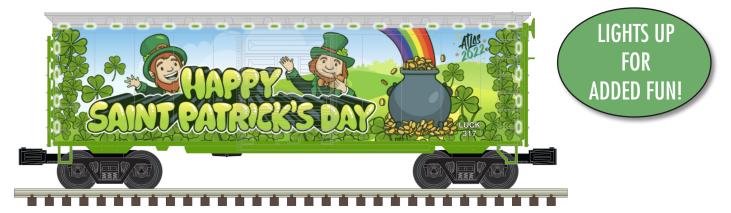

0 PREMIER 40' PS 1 BOX CAR ST. PATRICK'S DAY SPECIAL SPECIAL 'LUCKY LEASING CO.' LUCK 317 *features green lighting effects* 

| ESTIMATED ARRIVAL: 1st Quarter 2022                                                            |                                                                                                                            |                                                                                                  |               |
|------------------------------------------------------------------------------------------------|----------------------------------------------------------------------------------------------------------------------------|--------------------------------------------------------------------------------------------------|---------------|
| ORDER IN<br>PIECES                                                                             | ITEM                                                                                                                       | ROAD NAME/ROAD NUMBER                                                                            | MSRP/<br>UNIT |
|                                                                                                |                                                                                                                            | 0 SCALE 3-RAIL 2022 EXCLUSIVE HOLIDAY SERIES PREMIER 40' PS-1 BOX CAR                            |               |
|                                                                                                | 3001850                                                                                                                    | 0 Premier 40' PS 1 Box Car St. Patrick's Day Special 'Lucky Leasing Co.' LUCK 317 - WITH LIGHTS! | \$99.95       |
|                                                                                                | TOTAL PI                                                                                                                   | ECES ORDERED                                                                                     |               |
| Metal V<br>Die-Cas<br>Operati<br>Decorat<br>Fast-An<br>Needle<br>Sliding<br>1:48 Sc<br>Unit Me | /heels and A:<br>t 4-Wheel Tru<br>ng Die-Cast /<br>ive Brake W<br>gle Wheel Se<br>Point Axles<br>Car Doors<br>ale Dimensio | ucks<br>Metal Couplers<br>heels<br>its<br>ms<br>//8" x 2 5/8" x 3 3/4"                           |               |