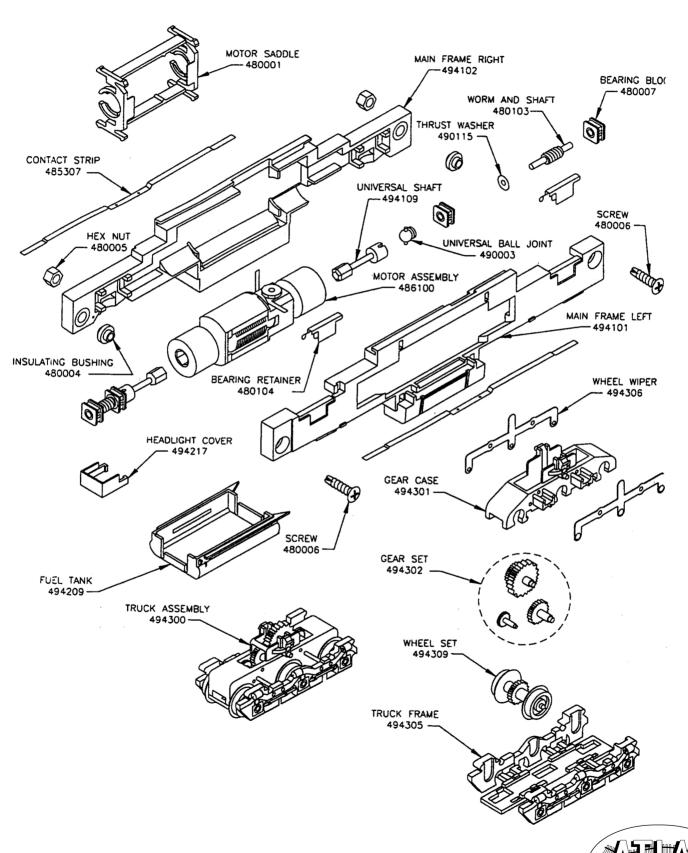

EMD SD-35 DIESEL LOCO (A) **ORDER PARTS** CAB-HIGH NOSE 494252 HORN BODY-HIGH NOSE 494204 494250 BELL-HIGH NOSE 494281 CAB-LOW NOSE REAR HEADLIGHT/NUMBERBOAR 485202 483206 BODY-LOW NOSE HEADLIGHT/NUMBER 494201 BOARD-LOW NOSE 485205 -HEADLIGHT/NUMBER BOARD-HIGH NOSE - 494255 PC BOARD DIGITAL 494099 ANALOG 494009 CAB GLAZING SET 485203 HANDRAIL SET 494208 NOSE HEADLIGHT LENS 494225 SILL UNIT 494207 ACCUMATE® COUPLER SET 23015 SCREW 23017 RAPIDO COUPLER 480019 -BELL 494231 COUPLER SPRING 480021 -To change to Rapido couplers: Remove screw from knuckle coupler and then remove coupler. Position coupler spring in retainer as shown below. Then slide Rapido coupler into sill opening. While holding in position, slide retainer so center pin goes through hole in coupler. Push down until it snops into place. COUPLER RETAINER, 490020 NOTE COUPLER SPRING 1)Maximum operational voltage: 12V DC 2)Additional lubrication at time of purchase is not recommended. MODEL RAILROAD CO., INC.